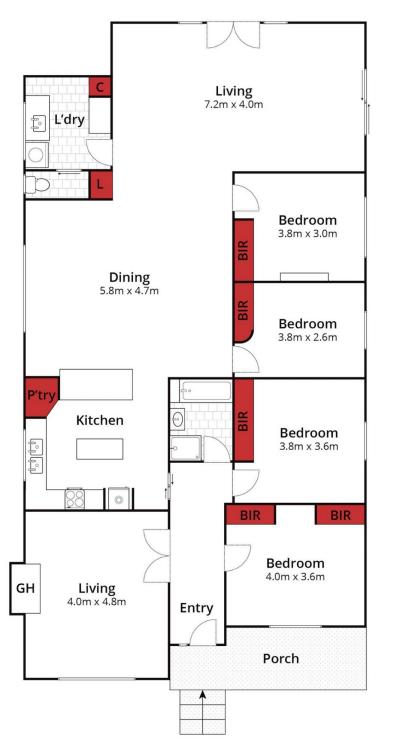

This home boasts four spacious bedrooms, each equipped with built-in robes, providing ample storage and comfort for the entire family. The property features a central bathroom, strategically located for easy access from all bedrooms.

Enjoy the flexibility of two living areas. The front of the house offers a separate living room, perfect for a quiet retreat or formal lounge. The rear of the property opens into a large, open-plan kitchen, dining, and living area, creating a warm and inviting space for family gatherings and entertaining. The modern, open-plan kitchen is designed for functionality and style, complete with ampl ...

Approx House Area 183m²
Approx Land Area 772m²

Whilst **bwrm.com.au** has made every attempt to ensure the accuracy of the floor plan contained here, measurements are approximate and no responsibility is taken for any error, omission, or mis-statement. This plan is for illustrative purposes only.