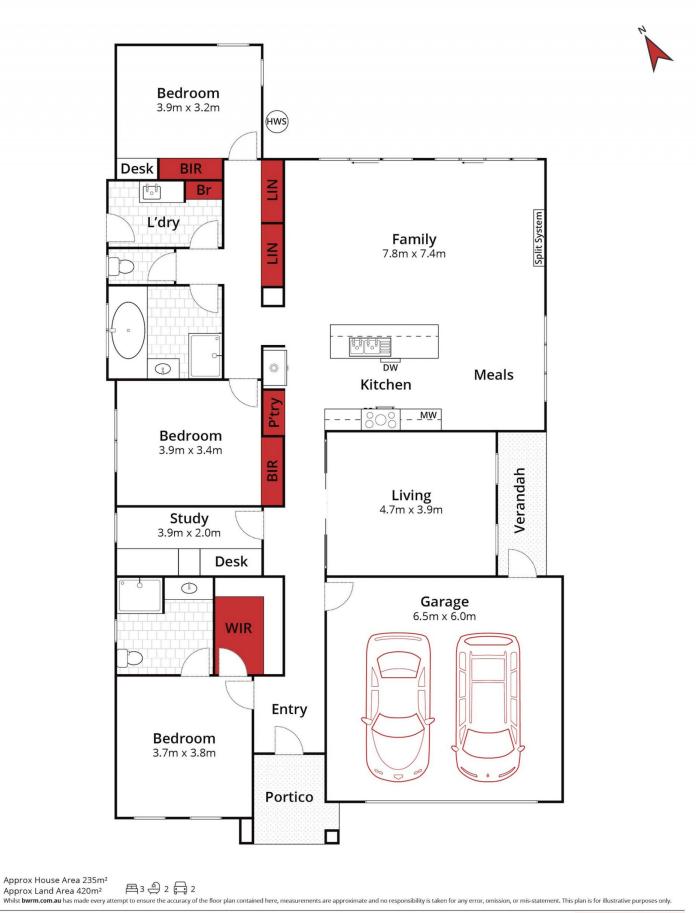

This home features three generously sized bedrooms, including a master suite with its own private ensuite, providing a tranquil retreat for relaxation. The additional two bedrooms are well-appointed and share a sleek, modern bathroom.

The heart of the home is the open-plan kitchen, dining, and living area, designed to maximize space and natural light. The kitchen is well-equipped with quality appliances, ample storage, and a functional layout, making it perfect for both 3 🛤 2 🚔 2 🛱