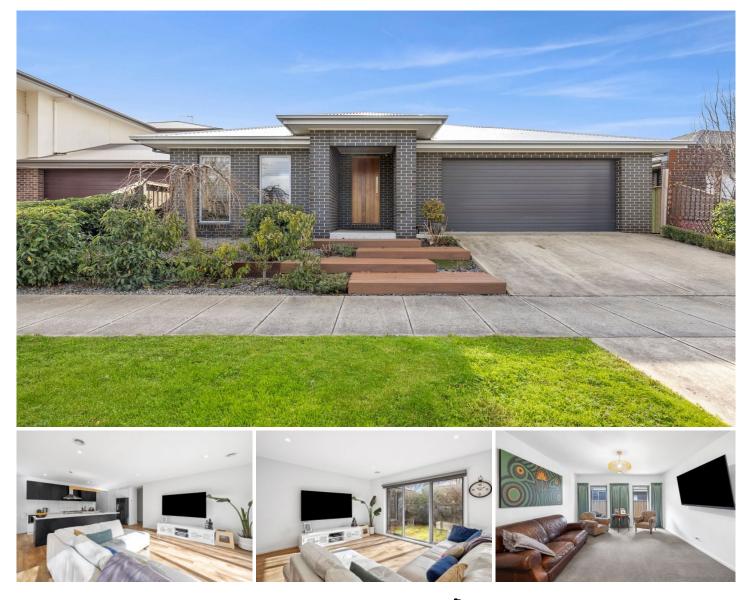

**25 Signature Drive Alfredton VIC** 

Welcome to 25 Signature Drive, a beautifully crafted Bryan & Peterson home situated in the prestigious Insignia Estate of Alfredton. This modern residence offers the perfect blend of style, comfort, and convenience, ideal for those seeking a low-maintenance lifestyle in a prime location.

This home features three generously sized bedrooms, including a master suite with its own private ensuite, providing a tranquil retreat for relaxation. The additional two bedrooms are well-appointed and share a sleek, modern bathroom.

The heart of the home is the open-plan kitchen, dining, and living area, designed to maximize space and natural light. The kitchen is well-equipped with quality appliances, ample storage, and a functional layout, making it perfect for both 3 🛤 2 🚔 2 🛱