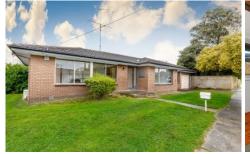

## 32 Rowlands Street Sebastopol VIC

Nestled in the charming neighborhood of Sebastopol, this family residence occupies a spacious 603m2 (approx) parcel of land. Conveniently positioned within close proximity to essential amenities such as supermarkets, shops, pharmacies, medical facilities, dining options, parks, and educational institutions, this location is ideal for those seeking a well-connected lifestyle. The exterior of the home boasts a welcoming brick veneer facade complemented by gardens, manicured ensuring beautifully maintenance for its occupants. Stepping inside, you are are greeted by polished timber flooring, intricate woodwork, and ornate cornices, adding to the allure of the residence. The interior comprises three well-appointed bedrooms, each featuring built-in robes, and sharing a main bathroom equipped with a shower, built-in bath, vanity, and a separate toilet for a ...