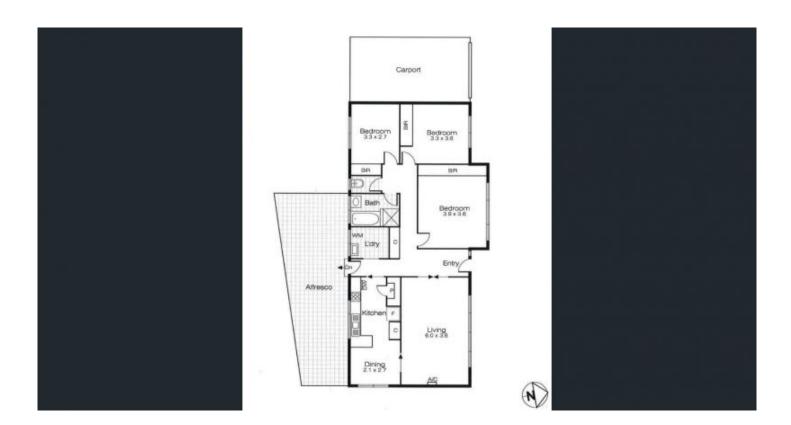

## 32 Rowlands Street Sebastopol VIC

Nestled in the charming neighborhood of Sebastopol, this family residence occupies a spacious 603m2 (approx) parcel of land. Conveniently positioned within close proximity to essential amenities such as supermarkets, shops, pharmacies, medical facilities, dining options, parks, and educational institutions, this location is ideal for those seeking a well-connected lifestyle. The exterior of the home boasts a welcoming brick veneer facade complemented by gardens, manicured ensuring beautifully maintenance for its occupants. Stepping inside, you are are greeted by polished timber flooring, intricate woodwork, and ornate cornices, adding to the allure of the residence. The interior comprises three well-appointed bedrooms, each featuring built-in robes, and sharing a main bathroom equipped with a shower, built-in bath, vanity, and a separate toilet for a ...