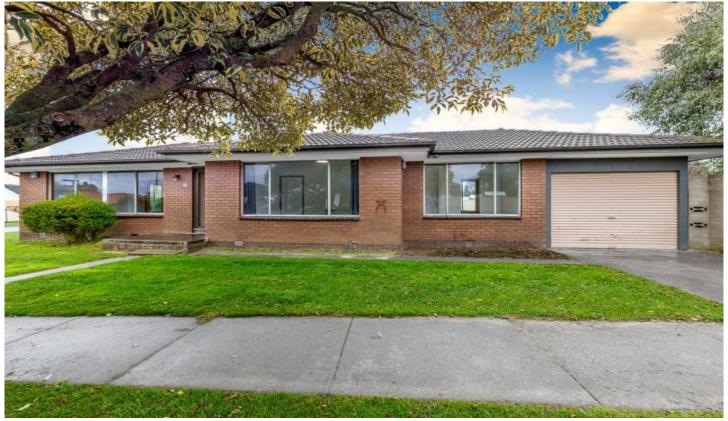

## 32 Rowlands Street Sebastopol VIC

Nestled in the charming neighborhood of Sebastopol, this family residence occupies a spacious 603m2 (approx) parcel of land. Conveniently positioned within close proximity to essential amenities such as supermarkets, shops, pharmacies, medical facilities, dining options, parks, and educational institutions, this location is ideal for those seeking a well-connected lifestyle. The exterior of the home boasts a welcoming brick veneer facade complemented by gardens, manicured ensuring beautifully maintenance for its occupants. Stepping inside, you are are greeted by polished timber flooring, intricate woodwork, and ornate cornices, adding to the allure of the residence. The interior comprises three well-appointed bedrooms, each featuring built-in robes, and sharing a main bathroom equipped with a shower, built-in bath, vanity, and a separate toilet for a ...