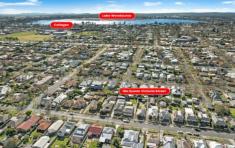

## 18A Queen Victoria Street Newington VIC

Introducing 18A Queen Victoria Street, Newington a captivating period home situated in the highly sought-after Newington suburb, just minutes from Ballarat's CBD. This property, set on a generous 555m2 (approx.) lot, offers a fantastic opportunity for those looking to renovate and restore a home brimming with charm and character. Featuring three spacious bedrooms, providing ample room for a growing family or the potential for a home office. The heart of the home, the timber kitchen, is a warm and inviting space. Outside you will find a substantial backyard with great shedding and side access. This residence is nestled on the peaceful and desirable Queen Victoria Street. It combines the tranquillity of a quiet neighbourhood with the convenience of being close to all essential amenities and the vibrant heart of the city, making it the perfect canvas for your v ...