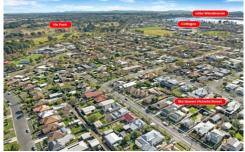

## 18A Queen Victoria Street Newington VIC

Introducing 18A Queen Victoria Street, Newington a captivating period home situated in the highly sought-after Newington suburb, just minutes from Ballarat's CBD. This property, set on a generous 555m2 (approx.) lot, offers a fantastic opportunity for those looking to renovate and restore a home brimming with charm and character. Featuring three spacious bedrooms, providing ample room for a growing family or the potential for a home office. The heart of the home, the timber kitchen, is a warm and inviting space. Outside you will find a substantial backyard with great shedding and side access. This residence is nestled on the peaceful and desirable Queen Victoria Street. It combines the tranquillity of a quiet neighbourhood with the convenience of being close to all essential amenities and the vibrant heart of the city, making it the perfect canvas for your v ...