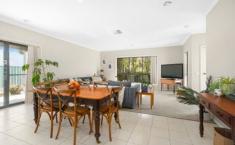

## 2/19 Westcliffe Crescent Sebastopol VIC

This three bedroom brick home offers space and comfort, with features such as big rooms, tall ceilings and a sun soaked open plan living area. The property is on it's own title and positioned in a nice neighborhood. You will find yourself close to parks, walking tracks, shopping, schools and public transport. Inside the home there are three bedrooms with built in robes, while the master is complete with a walk in robe and ensuite. The kitchen is open to the well spaced dining and living area which is lit with natural lighting and warmth. The family bathroom has a separate bath and shower and there is also a full laundry. Other features include central heating and evaporative cooling ensuring all year round comfort. Outside there is an alfresco and decent yard space to relax and unwind after work. For parking you have a double garage. This property offers a c ...