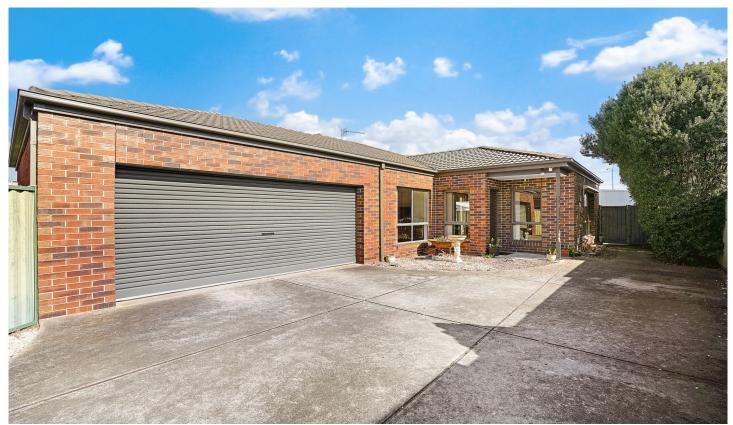

## 2/19 Westcliffe Crescent Sebastopol VIC

This three bedroom brick home offers space and comfort, with features such as big rooms, tall ceilings and a sun soaked open plan living area. The property is on it's own title and positioned in a nice neighborhood. You will find yourself close to parks, walking tracks, shopping, schools and public transport. Inside the home there are three bedrooms with built in robes, while the master is complete with a walk in robe and ensuite. The kitchen is open to the well spaced dining and living area which is lit with natural lighting and warmth. The family bathroom has a separate bath and shower and there is also a full laundry. Other features include central heating and evaporative cooling ensuring all year round comfort. Outside there is an alfresco and decent yard space to relax and unwind after work. For parking you have a double garage. This property offers a c ...

3 🗀 2 🔓 2 👄

**Price:** \$470,000

**View**: https://www.ballaratrealestate.com.au/sale/vic/ballarat-western-district/sebastopol/residential/hous

e/8099023

Mitchell Burgess 03 5331 2233 0458019897

Unit 2 19 Westcliffe Crescent **Sebastapol** 