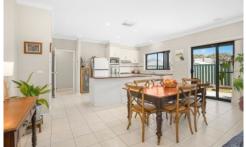

## 2/19 Westcliffe Crescent Sebastopol VIC

This three bedroom brick home offers space and comfort, with features such as big rooms, tall ceilings and a sun soaked open plan living area. The property is on it's own title and positioned in a nice neighborhood. You will find yourself close to parks, walking tracks, shopping, schools and public transport. Inside the home there are three bedrooms with built in robes, while the master is complete with a walk in robe and ensuite. The kitchen is open to the well spaced dining and living area which is lit with natural lighting and warmth. The family bathroom has a separate bath and shower and there is also a full laundry. Other features include central heating and evaporative cooling ensuring all year round comfort. Outside there is an alfresco and decent yard space to relax and unwind after work. For parking you have a double garage. This property offers a c ...