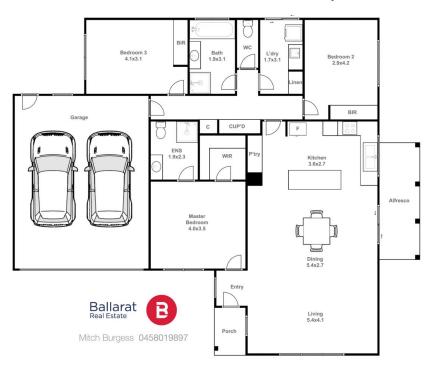

## 2/19 Westcliffe Crescent Sebastopol VIC

This three bedroom brick home offers space and comfort, with features such as big rooms, tall ceilings and a sun soaked open plan living area. The property is on it's own title and positioned in a nice neighborhood. You will find yourself close to parks, walking tracks, shopping, schools and public transport. Inside the home there are three bedrooms with built in robes, while the master is complete with a walk in robe and ensuite. The kitchen is open to the well spaced dining and living area which is lit with natural lighting and warmth. The family bathroom has a separate bath and shower and there is also a full laundry. Other features include central heating and evaporative cooling ensuring all year round comfort. Outside there is an alfresco and decent yard space to relax and unwind after work. For parking you have a double garage. This property offers a c ...

This plan is for illustrative purposes only, floor plan proportions and scale are approximate. Plan prepared by PLP Ballarat © 2024 for Ballarat Real Estate.