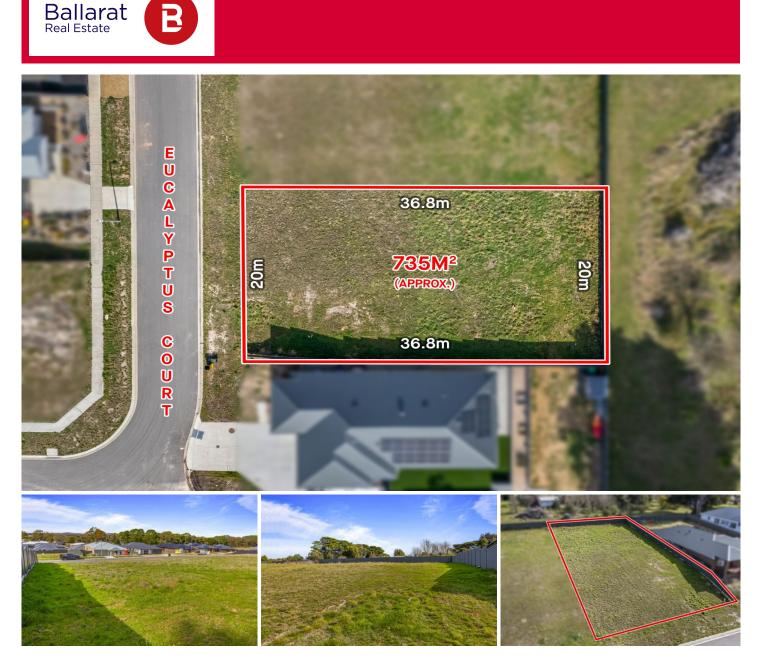

## **13 Eucalyptus Court Beaufort VIC**

With only a few blocks left in this highly popular estate in Beaufort surrounded by some high quality homes, be first to view this delightful and elevated parcel of land today. Services are running past the block and this land is located further back in the estate for an even more relaxed and quiet lifestyle that would also please anyone interested in astronomy thanks to the unhindered view of the night sky. Situated on a generous 735 sqm (approx) block there is plenty of room to enjoy.

Price : \$135,000 - \$147,000

- Land Size : 735 sqm
  - - : https://www.ballaratrealestate.com.au/sale/v ic/ballarat-western-district/beaufort/residenti al/land/8099284

View

**James Waterhouse** 03 53312233 0408 382 551