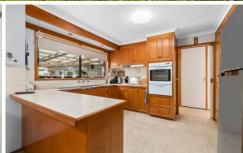

## **4 Hume Crescent Alfredton VIC**

This property is perfect for those seeking a comfortable and updated home in the sought after Alfredton area. Comprising four bedrooms, master with BIR & ensuite. The home offers a bright large open lounge with an abundance of natural light. Adjoining is the open plan kitchen/meals and separate dining area with ample storage throughout and dishwasher. There is also a separate, large rumpus room which opens out onto a large undercover alfresco for year - round entertaining.