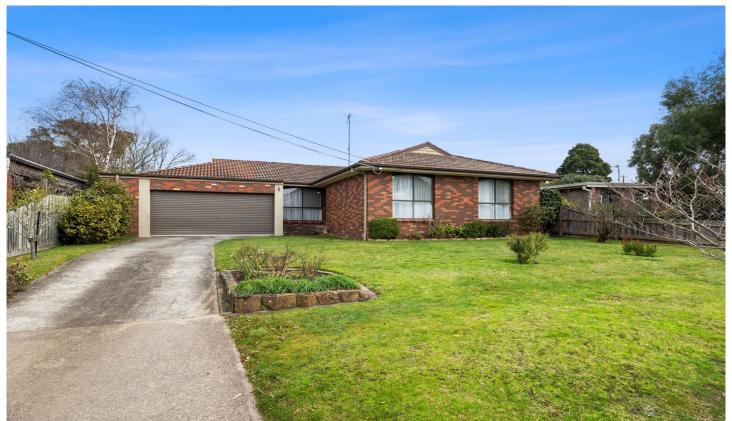

## **4 Hume Crescent Alfredton VIC**

This property is perfect for those seeking a comfortable and updated home in the sought after Alfredton area. Comprising four bedrooms, master with BIR & ensuite. The home offers a bright large open lounge with an abundance of natural light. Adjoining is the open plan kitchen/meals and separate dining area with ample storage throughout and dishwasher. There is also a separate, large rumpus room which opens out onto a large undercover alfresco for year - round entertaining.

4 🗀 2 🔓 2 👄

Land Size: 726 sqm

View : https://www.ballaratrealestate.com.au/lease/ vic/ballarat-western-district/alfredton/residen

tial/house/8099678

Tiarra Lockwood 03 53312233

Approx House Area 200m²
Approx Landsize Area 725m²