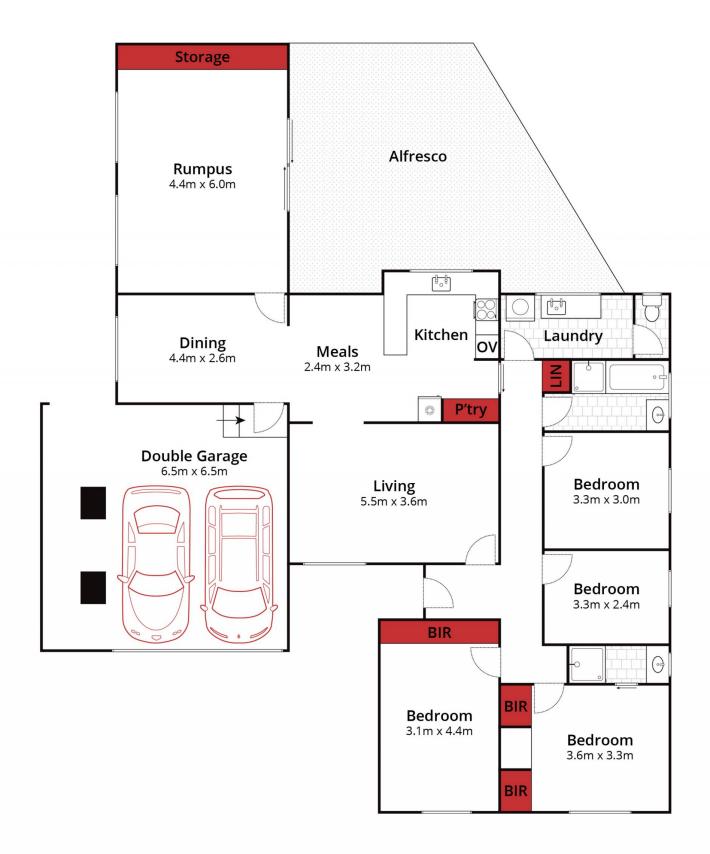

## **4 Hume Crescent Alfredton VIC**

This property is perfect for those seeking a comfortable and updated home in the sought after Alfredton area. Comprising four bedrooms, master with BIR & ensuite. The home offers a bright large open lounge with an abundance of natural light. Adjoining is the open plan kitchen/meals and separate dining area with ample storage throughout and dishwasher. There is also a separate, large rumpus room which opens out onto a large undercover alfresco for year - round entertaining.

The laundry has been updated and is complete with sink and storage and separate toilet. The family bathroom is located close to the bedrooms and has been updated with shower, bath and vanity. Other features include garden shed and double garage. The property also boasts gas central heating, split system heating and cooling plus solar

4 🗀 2 🔓 2 👄

Land Size: 726 sqm

View : https://www.ballaratrealestate.com.au/lease/ vic/ballarat-western-district/alfredton/residen

tial/house/8099678

Tiarra Lockwood 03 53312233

Approx House Area 200m²
Approx Landsize Area 725m²

4 © 2 0 2

Whilst **bwrm.com.au** has made every attempt to ensure the accuracy of the floor plan contained here, measurements are approximate and no responsibility is taken for any error, omission, or mis-statement. This plan is for illustrative purposes only.