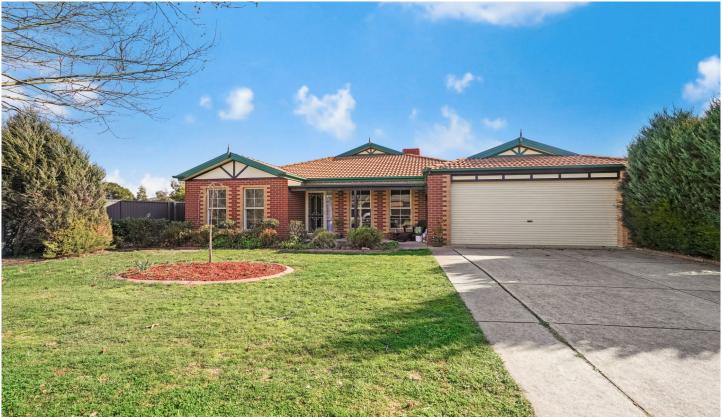

## 52 Alfredton Drive Alfredton VIC

This attractive brick home is perfectly positioned next to a large and lush green space allowing for privacy and extra space for the kids to play. The property itself sits on a generous allotment of around 973m2 (approx.) with a drive through garage to a further large shed and also side gates off the neighboring park. The location in the heart of Alfredton offers terrific access to schools, shopping and sporting precincts. The quality brick home has three different living zones with open plan kitchen, meals and living, front lounge and rumpus room. The kitchen offers an abundance of storage and bench space as well as built in espresso machine. The master bedroom has ensuite and walk in robe while all of the other bedrooms have built in storage. The main bathroom has separate shower and bath while there is also a full laundry. The home is serviced by gas cen ...