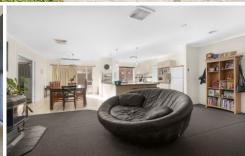

## 52 Alfredton Drive Alfredton VIC

This attractive brick home is perfectly positioned next to a large and lush green space allowing for privacy and extra space for the kids to play. The property itself sits on a generous allotment of around 973m2 (approx.) with a drive through garage to a further large shed and also side gates off the neighboring park. The location in the heart of Alfredton offers terrific access to schools, shopping and sporting precincts. The quality brick home has three different living zones with open plan kitchen, meals and living, front lounge and rumpus room. The kitchen offers an abundance of storage and bench space as well as built in espresso machine. The master bedroom has ensuite and walk in robe while all of the other bedrooms have built in storage. The main bathroom has separate shower and bath while there is also a full laundry. The home is serviced by gas cen ...