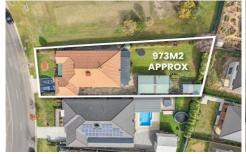

## 52 Alfredton Drive Alfredton VIC

This attractive brick home is perfectly positioned next to a large and lush green space allowing for privacy and extra space for the kids to play. The property itself sits on a generous allotment of around 973m2 (approx.) with a drive through garage to a further large shed and also side gates off the neighboring park. The location in the heart of Alfredton offers terrific access to schools, shopping and sporting precincts. The quality brick home has three different living zones with open plan kitchen, meals and living, front lounge and rumpus room. The kitchen offers an abundance of storage and bench space as well as built in espresso machine. The master bedroom has ensuite and walk in robe while all of the other bedrooms have built in storage. The main bathroom has separate shower and bath while there is also a full laundry. The home is serviced by gas cen ...

## 52 Alfredton Drive **Alfredton**

Dominic Morrison 0409 557 461

This plan is for illustrative purposes only, floor plan proportions and scale are approximate. Plan prepared by PLP Ballarat © 2024 for Ballarat Real Estate.