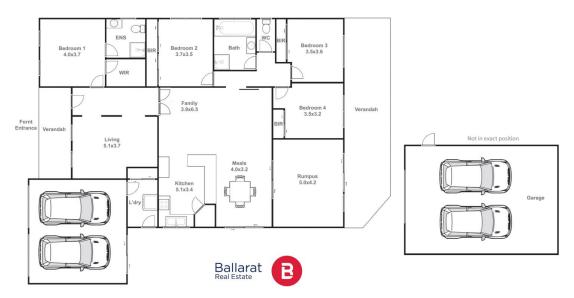

## 52 Alfredton Drive Alfredton VIC

This attractive brick home is perfectly positioned next to a large and lush green space allowing for privacy and extra space for the kids to play. The property itself sits on a generous allotment of around 973m2 (approx.) with a drive through garage to a further large shed and also side gates off the neighboring park. The location in the heart of Alfredton offers terrific access to schools, shopping and sporting precincts. The quality brick home has three different living zones with open plan kitchen, meals and living, front lounge and rumpus room. The kitchen offers an abundance of storage and bench space as well as built in espresso machine. The master bedroom has ensuite and walk in robe while all of the other bedrooms have built in storage. The main bathroom has separate shower and bath while there is also a full laundry. The home is serviced by gas cen ...

## 52 Alfredton Drive **Alfredton**

Dominic Morrison 0409 557 461

This plan is for illustrative purposes only, floor plan proportions and scale are approximate. Plan prepared by PLP Ballarat © 2024 for Ballarat Real Estate.