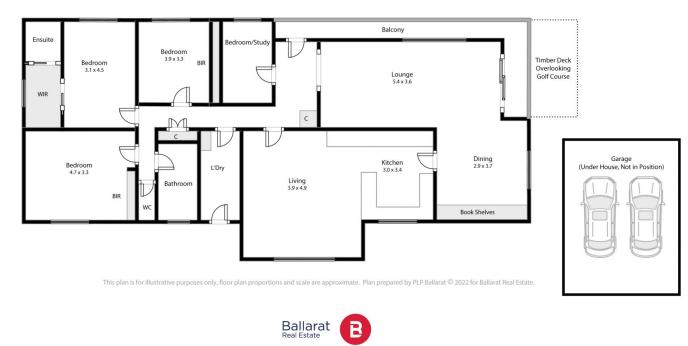

## 43 Club Crescent Invermay Park VIC

Situated in a quiet court overlooking the par 3 third hole at Midlands Gold Club is this large and well maintained home. The location is so desirable as it is safe, secure and convenient with Northway Shopping Centre just around the corner. This suburb is also positioned well between the Melbourne Freeway and Ballarat CBD with train line to Melbourne. Inside you have a large L-shaped living area that opens up to a generous outdoor entertaining area that faces north and overlooks the well manicured gardens and further to the lush golf course. The functional kitchen has plenty of storage and an attached meals area. The master bedroom has walk in robe and ensuite while all of the other bedrooms have built in storage. The main bathroom has separate shower and bath while there is also a full laundry. Other features include gas central heating, split system, LED I ...