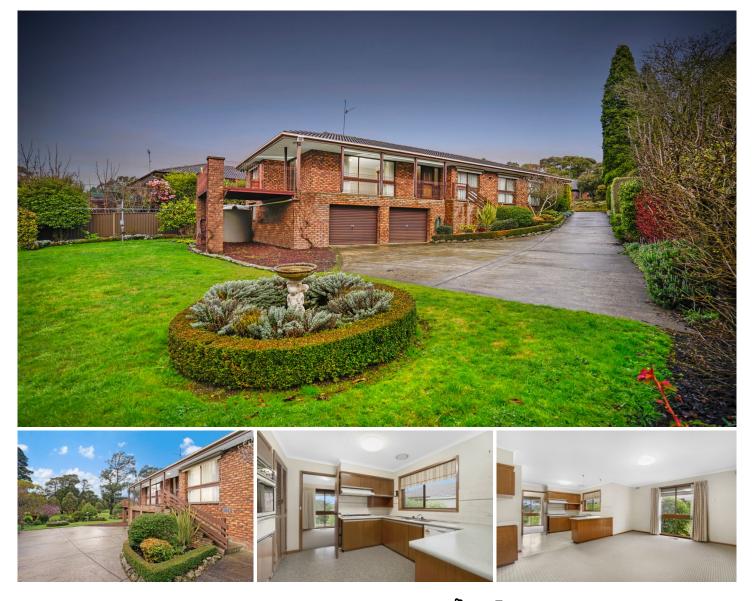

## 43 Club Crescent Invermay Park VIC

Situated in a quiet court overlooking the par 3 third hole at Midlands Gold Club is this large and well maintained home. The location is so desirable as it is safe, secure and convenient with Northway Shopping Centre just around the corner. This suburb is also positioned well between the Melbourne Freeway and Ballarat CBD with train line to Melbourne. Inside you have a large L-shaped living area that opens up to a generous outdoor entertaining area that faces north and overlooks the well manicured gardens and further to the lush golf course. The functional kitchen has plenty of storage and an attached meals area. The master bedroom has walk in robe and ensuite while all of the other bedrooms have built in storage. The main bathroom has separate shower and bath while there is also a full laundry. Other features include gas central heating, split system, LED I ...

4 🛤 2 🚔 2 🚘

View

- Price : \$695,000 \$750,000
- Land Size : 726 sqm
  - : https://www.ballaratrealestate.com.au/sale/v ic/ballarat-western-district/invermay-park/res idential/house/8105261

Dominic Morrison 5331 2233 0409 557 461