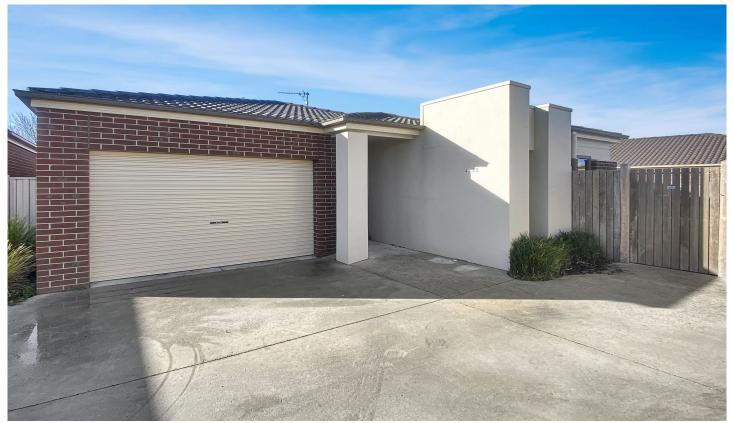

This well presented brick veneer unit is positioned quietly at the rear of it's complex and is conveniently located within walking distance of shopping, food outlets, schooling, public transport and being a short drive to the Ballarat CBD.

The brick and render façade is quality and telling of what is to be found within. Inside you have two well sized bedrooms that both come equipped with built in robes. The

2 🗀 1 📛 2 🚘

Land Size: 188 sqm

**View** : https://www.ballaratrealestate.com.au/lease/ vic/ballarat-western-district/sebastopol/resid