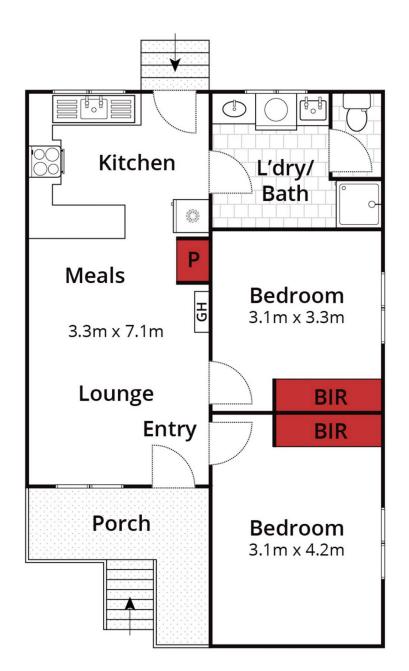

Located in the incredibly popular suburb of Soldiers Hill is this well presented two-bedroom brick unit within walking distance to the Ballarat CBD, schools, cafes, public transport and sporting facilities. Features of the property include two spacious bedrooms with built in robes. You will enjoy a light filled generous size living area with split system and an open/dining kitchen.

Carport 5.6m x 2.4m

(Not In Position)

Approx House Area 55m² Approx Land Area 78m<sup>2</sup>
Whilst bwrm.com.au has made ever

pt to ensure the accuracy o