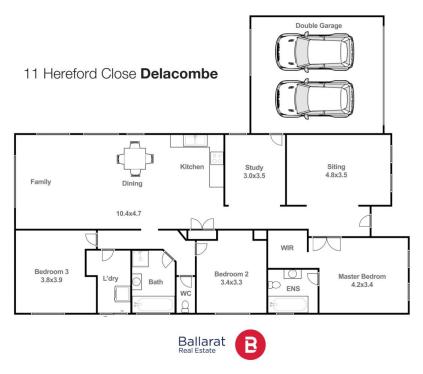

## 11 Hereford Close Delacombe VIC

Experience serene living with this spacious home, perfectly positioned to capture stunning views of Bonshaw Creek. Nestled in a quiet court, this property offers an ideal blend of comfort and convenience.

The home features a master bedroom complete with en-suite and walk-in robe, along with two additional bedrooms, each with built-in robes, and a separate study. At the front of the house, you'll find a formal lounge, while the heart of the home boasts a generous open-plan kitchen, meals, and living area. The chef's kitchen is a standout, offering ample storage, quality appliances, an island bench, and a dishwasher. The main bathroom includes both a bath and a shower, providing flexibility for the whole family.

This plan is for illustrative purposes only, floor plan proportions and scale are approximate. Plan prepared by PLP Ballarat © 2024 for Ballarat Real Estate.