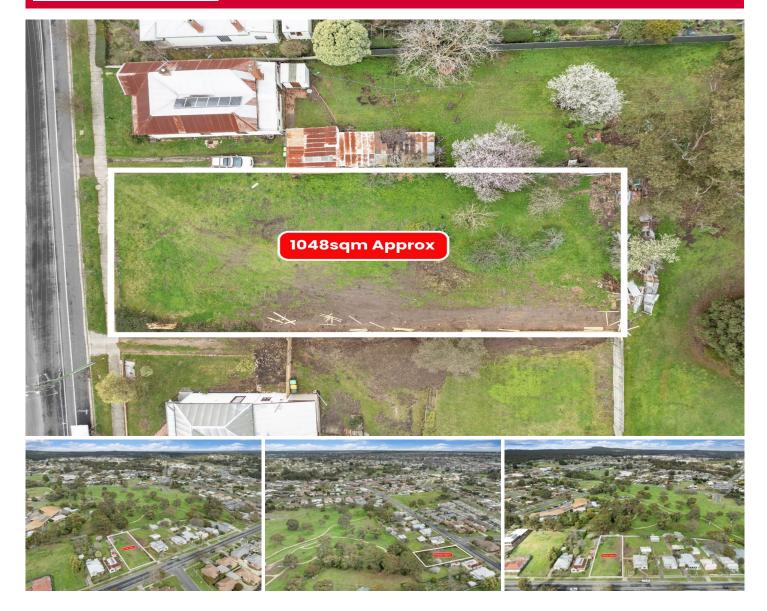

## 228 York Street Ballarat East VIC

This is a rare chance to secure a prime parcel of elevated land in a highly desirable location. Directly backing onto Pennyweight Park, this property offers the perfect setting for your dream home or the potential to develop multiple dwellings (STCA).

Situated within walking distance of Ballarat town centre, Canadian Lead Primary School, universities, Lake Esmond Botanical Park, Sovereign Hill, and public transport, this cleared site is zoned under the premium Residential Zone 1, with all connectable services available.

Opportunities like this don't come around often, act quickly to secure this outstanding property!

**Price**: \$390,000 - \$420,000

Land Size: 1048 sqm

View : https://www.ballaratrealestate.com.au/sale/v

ic/ballarat-western-district/ballarat-east/resid