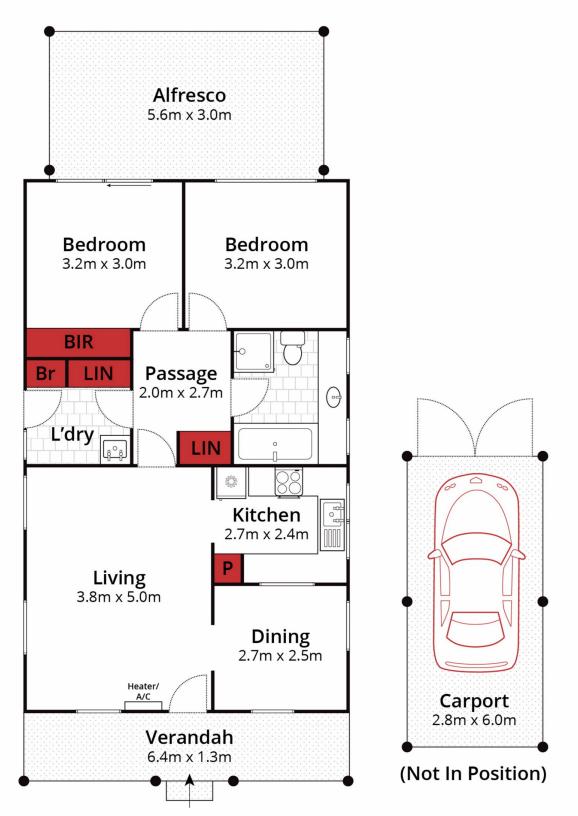

This charming cottage offers an excellent lifestyle opportunity. Built in the 80's to reflect the character of the street, it sits on a spacious elevated block 334m2 (approx.). It is ideally located 2 blocks away from Ballarat Railway Station, CBD, Cafes and supermarkets. This home features 2 well sized bedrooms, both of which look over the generously sized deck and large well established back garden.

2 🕒 1 🖺 2 🗬

Land Size: 334 sqm

View : https://www.ballaratrealestate.com.au/lease/ vic/ballarat-western-district/soldiers-hill/resid

ential/house/8113325

Jackson Leech 5331 2233

Mikayla Watt 5331 2233

Approx House Area 77m²
Approx Land Area 334m²

Whilst bwrm.com.au has made every attempt to ensure the accuracy of the floor plan conta