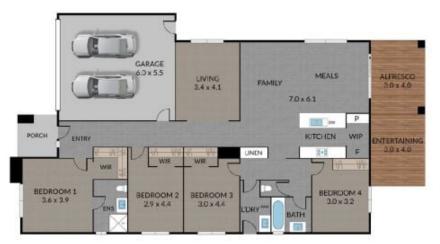

## 8 Anneke Way Winter Valley VIC

Wonderfully positioned in Winter Valley, this four bedroom, two living area home provides excellent access to the very best of Winter Valley; close to local schools, Delacombe Town Centre, public transport and local parks and playgrounds. Finished to a high standard, this home features an expansive open plan kitchen/dining area complete with large walk in pantry and 900mm stainless steel freestanding oven. The bedrooms are generously sized (two include walk in robes while the third has a built in robe) while the master ensuite is spacious and well designed. The centrally located family bathroom and separate toilet caters for a busy family while the two living spaces provide flexibility of living. The alfresco area connects beautifully to the main living area providing plenty of space for entertaining and busy family life. Serviced by central heating and coo ...