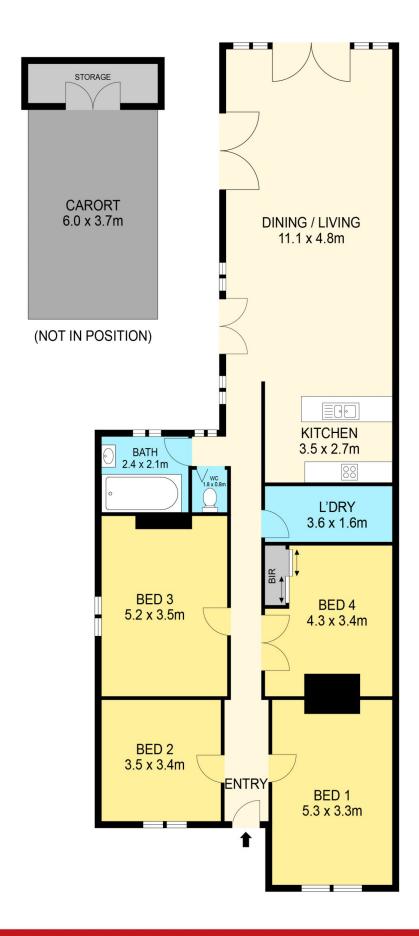

## 204 Neill Street Soldiers Hill VIC

Nestled in the heart of Soldiers Hill, this expansive period home sits on a comfortable 455m2 (approx) block of prime real estate. Just moments from the vibrant Ballarat CBD, you'll enjoy immediate access to cafes, shops, restaurants, schools, and the Ballarat Train Station-all right at your doorstep. From first glance, the weatherboard facade and charming front verandah, framed by a well-established garden, set the tone for this timeless home. Stepping inside, you're welcomed by classic features such as high ceilings, ornate cornices, picture rails, timber floors, and large timber trims, offering a glimpse of the character that runs throughout the property. The home boasts four spacious bedrooms, three of which feature fireplaces, all sharing a well-appointed bathroom with a spa bath, shower, and timber vanity. A separate toilet nearby adds extra convenienc ...