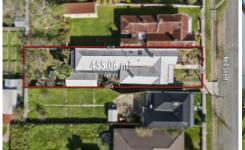

## 204 Neill Street Soldiers Hill VIC

Nestled in the heart of Soldiers Hill, this expansive period home sits on a comfortable 455m2 (approx) block of prime real estate. Just moments from the vibrant Ballarat CBD, you'll enjoy immediate access to cafes, shops, restaurants, schools, and the Ballarat Train Station-all right at your doorstep. From first glance, the weatherboard facade and charming front verandah, framed by a well-established garden, set the tone for this timeless home. Stepping inside, you're welcomed by classic features such as high ceilings, ornate cornices, picture rails, timber floors, and large timber trims, offering a glimpse of the character that runs throughout the property. The home boasts four spacious bedrooms, three of which feature fireplaces, all sharing a well-appointed bathroom with a spa bath, shower, and timber vanity. A separate toilet nearby adds extra convenienc ...

4 🗀 1 📛 2 🖨

Price : \$800,000 - \$880,000

Land Size: 455 sqm

View : https://www.ballaratrealestate.com.au/sale/v

ic/ballarat-western-district/soldiers-hill/reside

ntial/house/8118804

Lachlan Sylvia 03 53312233 0458 068 234