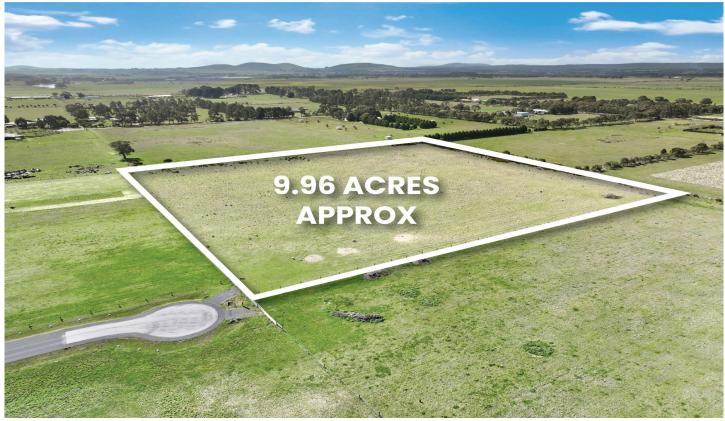

## 45 Maggie Court Mitchell Park VIC

It is exciting to offer to the market this rare acreage opportunity on the fringe of growing Ballarat. The titled block is flat and ready for you to build your dream home. The 10 acres (approx.) of land has services available and has been fully fenced including quality front gate. This location close to Lucas Shopping Centre, sought after schools and Western Highway access is very desirable and convenient. Building blocks of this size in such a tranquil setting rarely become available, contact the exclusive listing agent Dominic Morrison on 0409 557 461 today!

**Price**: \$850,000 - \$870,000

Land Size: 4.02 ha

View : https://www.ballaratrealestate.com.au/sale/v

ic/ballarat-western-district/mitchell-park/resi

dential/land/8119024

Dominic Morrison 5331 2233 0409 557 461