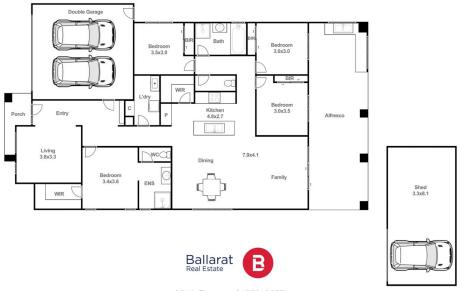

## 15 Elise Road Winter Valley VIC

This quality four bedroom home is complete with features such as solar power, camera security and has a large outdoor entertaining space plus shedding. You will find yourself in a quiet, family orientated neighbourhood positioned directly across from the Yorkdale Estate Playground and park. This location is convenient to shopping, schooling and other amenities. The attractive facade holds street appeal and is telling of what can be found within. Inside you will find four well sized bedrooms, each equipped with built in robes and ceiling fans while the master is complete with a split system, walk in robe and full ensuite. The kitchen has a walk in pantry and island bench commanding from the centre, opening to the dining and living space. A second living area provides the home with more than enough space for everyone to enjoy. The family bathroom has a separat ...

## 15 Elise Rd Winter Valley

Mitch Burgess 0458019897

This plan is for illustrative purposes only, floor plan proportions and scale are approximate. Plan prepared by PLP Ballarat © 2024 for Ballarat Real Estate.