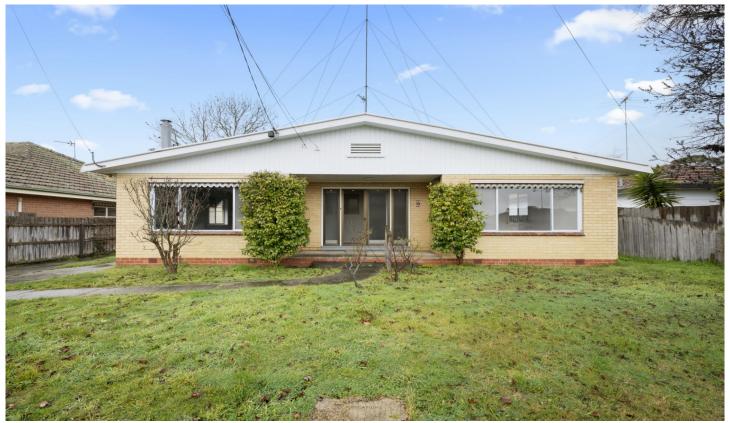

## 16 Lovenear Grove Ballarat East VIC

Situated in one of Ballarat's most sought-after suburbs, this charming brick veneer home offers comfortability. The property boasts three spacious bedrooms, each with built-in robes, and two distinct living zones that provide ample space for family and relaxation. With two bathrooms, the home ensures convenience. Additionally, there is a central home study that can easily be converted into a storage room or nursery.

The property is well-equipped with modern amenities, including gas ducted central heating throughout, air conditioning, and both wood and gas heaters in the living rooms, ensuring year-round comfort. Outside, the home features a generous paved undercover outdoor area. The property also includes a double-length carport with a remote door for secure parking and a garden shed for