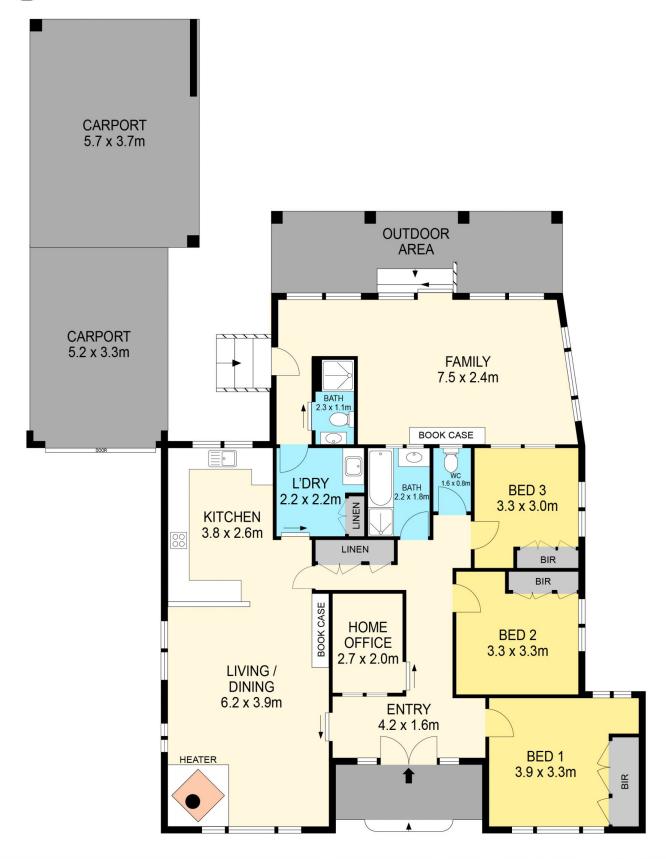

## 16 Lovenear Grove Ballarat East VIC

Situated in one of Ballarat's most sought-after suburbs, this charming brick veneer home offers comfortability. The property boasts three spacious bedrooms, each with built-in robes, and two distinct living zones that provide ample space for family and relaxation. With two bathrooms, the home ensures convenience. Additionally, there is a central home study that can easily be converted into a storage room or nursery.

The property is well-equipped with modern amenities, including gas ducted central heating throughout, air conditioning, and both wood and gas heaters in the living rooms, ensuring year-round comfort. Outside, the home features a generous paved undercover outdoor area. The property also includes a double-length carport with a remote door for secure parking and a garden shed for