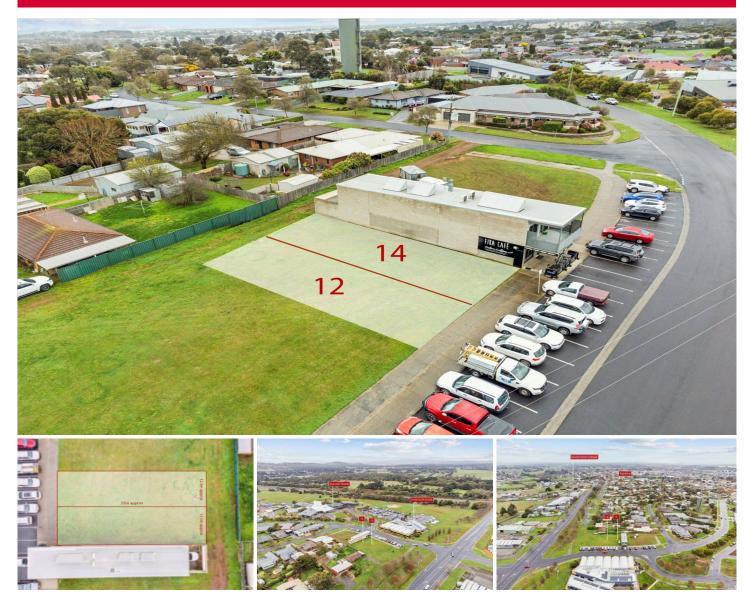

## 12-14 Caroline Chisholm Drive Kyneton VIC

Seize the chance to establish your business in one of Kyneton's most sought-after locations. This exceptional 279m<sup>2</sup> block, zoned Commercial 1, offers direct freeway access. Surrounded by high-traffic areas and neighbouring an award-winning dealership and a hospital, this site ensures a constant flow of potential customers.

Positioned at the entrance to Kyneton, this prime piece of land is not just an opportunity-it's the foundation of your future success. Whether you're looking to start a new venture or expand your existing business, this property provides the perfect canvas to build your dream (STCA).