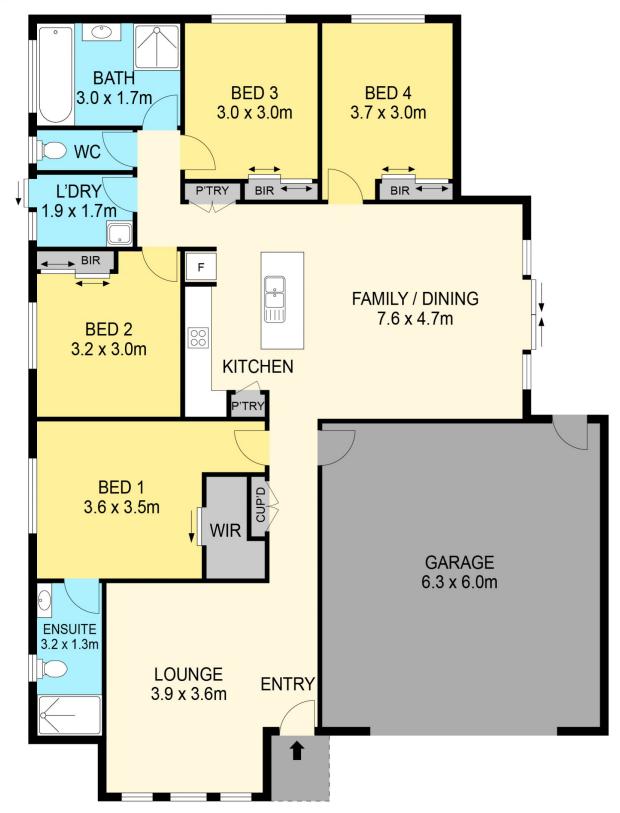

## 8 Duchess Drive Delacombe VIC

Located just around the corner from Delacombe Town Centre on 560m2 approx allotment this home offers an abundance of opportunities based on its prime location. Surrounded by local schools, parks and amenities, there's ample space for the family to flourish both inside and outside the home. Upon arrival, you're greeted by a low maintenance front yard and driveway providing internal access from a double car garage. The light filled-living space seamlessly flows into the rear yard from the open plan kitchen, equipped with stainless steel appliances as well as ducted heating and cooling. If you're interested in this property call Blaise Newnham 0423 175 643 or Josh Horvat 0478 804 929.