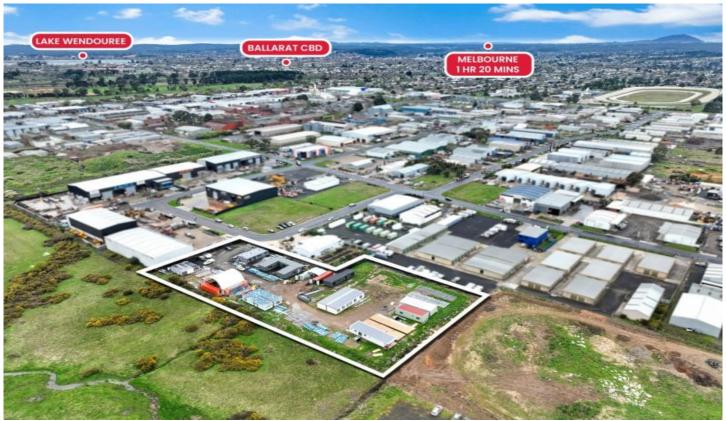

## 7 Rerock Drive Delacombe VIC

Portable Buildings By Design specialises in building and supplying Portable Buildings, granny flats and portable accommodation to residents and industries for many different uses. Sheds & Shades By Design specialises in Building and supplying residential and commercial sheds and shades for many different uses.

This business in very well established, servicing Victoria for over 10 years. With a reputation of great quality and customer service.

Portable Buildings By Design franchise is perfect for motivated and ambitious previous business owners or current business owners looking to extend their business portfolio and looking to continue to grow and develop this existing great business. Price : \$550,000 Building Size : 70 sqm Land Size : 7500 sqm