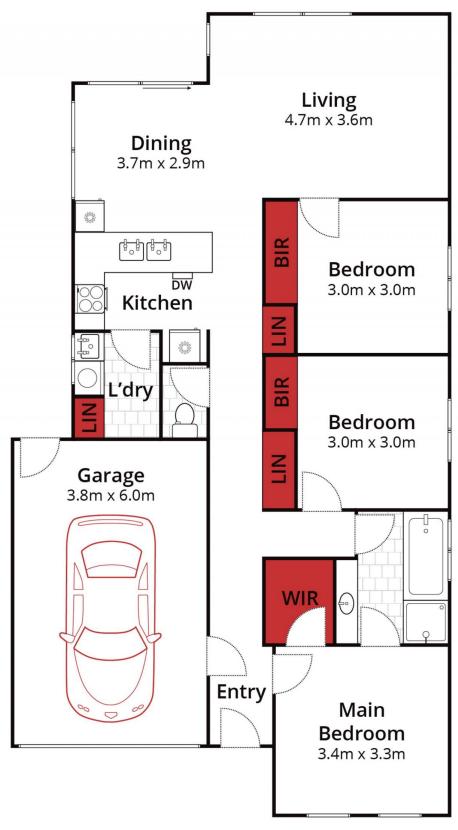

## 133A Yarrowee Street Sebastopol VIC

Located in a quiet and friendly neighborhood, this well-maintained home offers comfort and convenience-perfect for first-time buyers, families, or investors. With a functional layout, the property features three bedrooms, one bathroom, and an open-plan living and dining area, ideal for family time or entertaining.

The modern kitchen includes quality appliances, plenty of storage, and a breakfast bar, making it a pleasure to cook in. All bedrooms are generously sized with built-in wardrobes for ample storage.

Outside, the low-maintenance backyard is perfect for relaxing, while the covered patio provides a great space for outdoor meals or BBQs.

Approx House Area 116m<sup>2</sup>

Approx Land Area 275m<sup>2</sup> Approx Land Area 275m