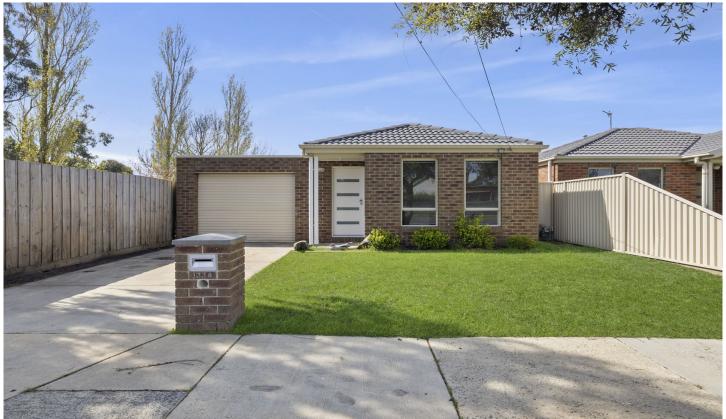

## 133A Yarrowee Street Sebastopol VIC

Located in a quiet and friendly neighborhood, this well-maintained home offers comfort and convenience-perfect for first-time buyers, families, or investors. With a functional layout, the property features three bedrooms, one bathroom, and an open-plan living and dining area, ideal for family time or entertaining.

The modern kitchen includes quality appliances, plenty of storage, and a breakfast bar, making it a pleasure to cook in. All bedrooms are generously sized with built-in wardrobes for ample storage.

Outside, the low-maintenance backyard is perfect for relaxing, while the covered patio provides a great space for outdoor meals or BBQs.

Approx House Area 116m<sup>2</sup>

Approx Land Area 275m<sup>2</sup> Approx Land Area 275m