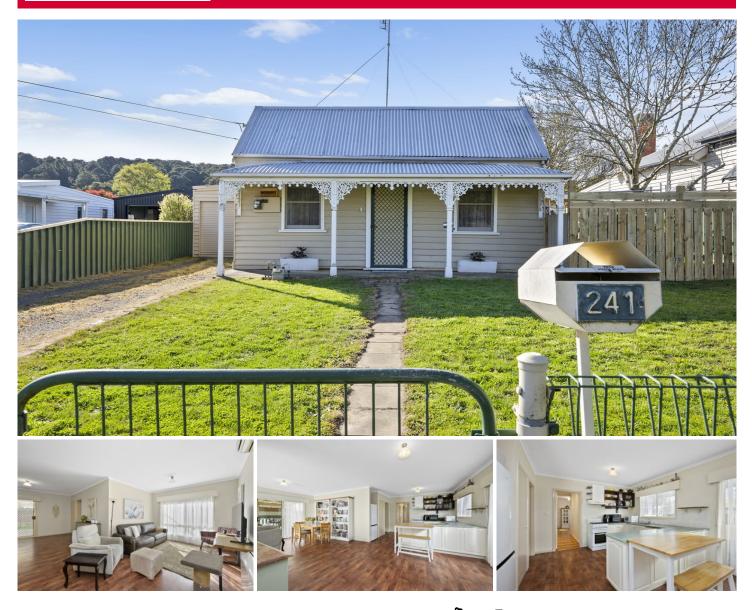

## 241 Humffray Street North Ballarat East VIC

Situated moments away from the Ballarat's CBD on a Lovley wide st with picturesque views of Black Hill, cafes, primary and secondary schools and the Ballarat train station. This property comprises 2 Living Spaces, 3 bedrooms, 1 bathroom and a secure carport that offers safe direct access to this stunning home. This property is perfect for new families or couples that are looking for a delightful property close to all your lifestyle needs. If you're interested to secure your future call Blaise Newnham 0423 175 643 or Josh Horvat 0478 804 929.

TH1809

3 🎮 1 🚰 2 🛱

- Price : \$480,000 \$490,000
- Land Size : 454 sqm View : https://ww

: https://www.ballaratrealestate.com.au/sale/v ic/ballarat-western-district/ballarat-east/resid ential/house/8130942