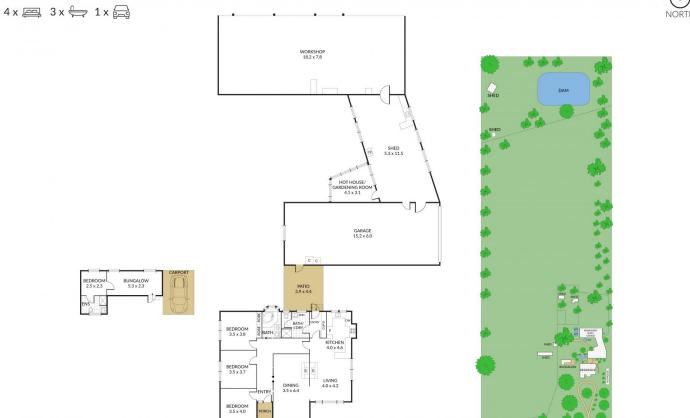

## 340 Middletons Road Lismore VIC

Welcome to a unique blend of comfort, privacy, and functionality with this stunning 3.14-hectare (approx.) property where opportunity awaits. From the moment you arrive, you'll be enchanted by the beautifully landscaped front gardens, where mature trees and bird life create a picturesque entrance and set the tone for the serene and quiet lifestyle that awaits.

The main residence is thoughtfully designed for both relaxation and entertainment. The large open hallway leads to a light-filled dining room that flows seamlessly into the open lounge and kitchen area. It features a spacious 3-bedroom layout and polished floorboards throughout. Warmth is provided by cozy wood fire heaters in both the dining room and lounge, along with split system in the main living space, making this home inviting year-round. The