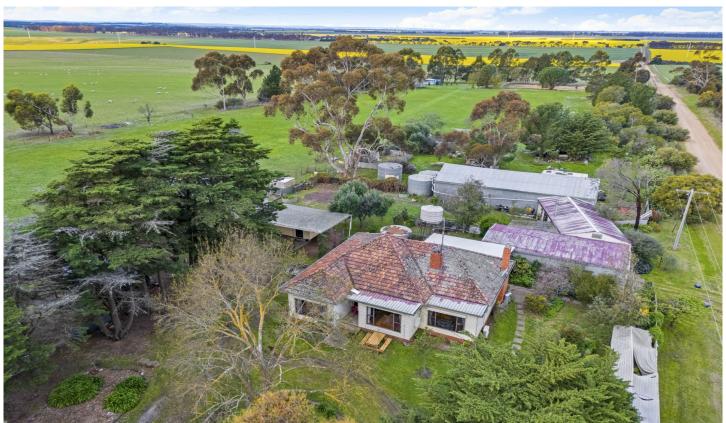

## 340 Middletons Road Lismore VIC

Welcome to a unique blend of comfort, privacy, and functionality with this stunning 3.14-hectare (approx.) property where opportunity awaits. From the moment you arrive, you'll be enchanted by the beautifully landscaped front gardens, where mature trees and bird life create a picturesque entrance and set the tone for the serene and quiet lifestyle that awaits.

The main residence is thoughtfully designed for both relaxation and entertainment. The large open hallway leads to a light-filled dining room that flows seamlessly into the open lounge and kitchen area. It features a spacious 3-bedroom layout and polished floorboards throughout. Warmth is provided by cozy wood fire heaters in both the dining room and lounge, along with split system in the main living space, making this home inviting year-round. The