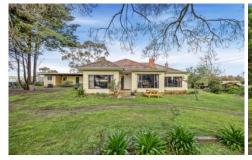

The main residence is thoughtfully designed for both relaxation and entertainment. The large open hallway leads to a light-filled dining room that flows seamlessly into the open lounge and kitchen area. It features a spacious 3-bedroom layout and polished floorboards throughout. Warmth is provided by cozy wood fire heaters in both the dining room and lounge, along with split system in the main living space, making this home inviting year-round. The