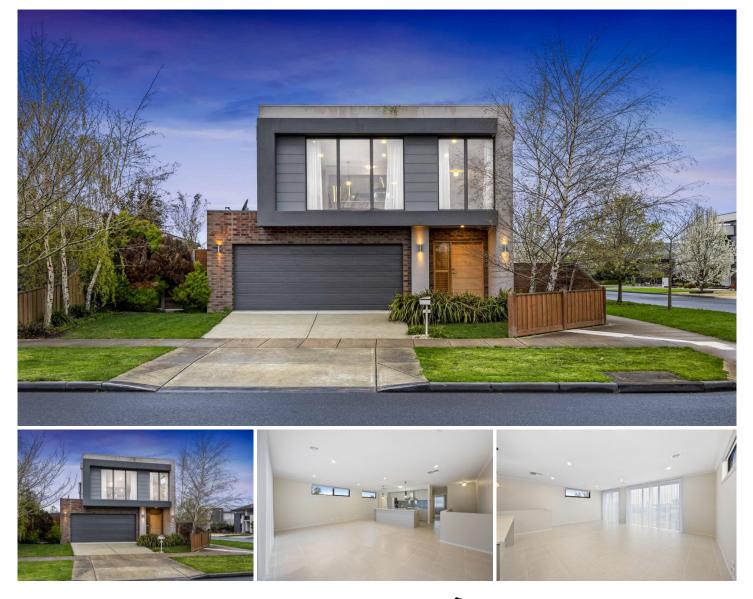

**2 Regal Drive Alfredton VIC** 

Positioned in one of Ballarat's most sought after areas is this quality three bedroom home. The position is highly sought after due to it's close proximity to the big 3: Lake Wendouree, Ballarat CBD and Ballarat Train Station. The home is also within walking distance to Ballarat's most prestigious schools, The Ballarat Golf Club and is surrounded by other beautiful high end homes. Upon entering the home you will be greeted to a smartly designed home with lots of room to move. The ground floor features a spacious living room with direct access to the alfresco courtyard great for entertaining and a perfectly presented yard. The two bedrooms are of great size both with built in robes and are serviced by the bathroom with separate shower and bath. Upstairs you will find the open plan kitchen, dining and family room with gorgeous views and an abundance of natural ... 3 🛤 2 🚔 2 🚘