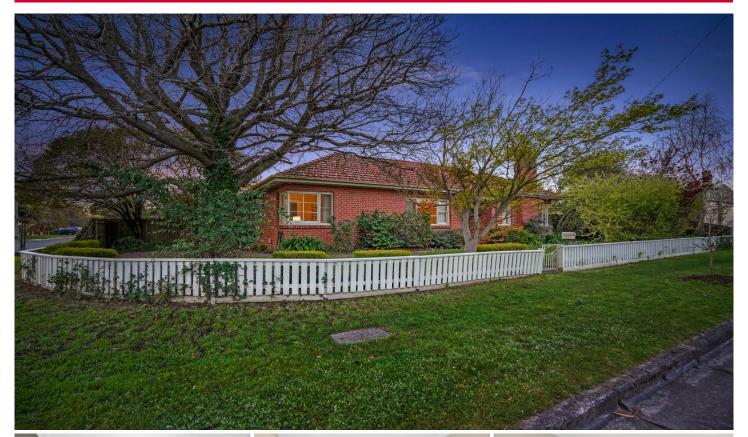

## 10 Exchange Street Newington VIC

This attractive red brick home is perfectly positioned within walking distance to prestigious Ballarat schools, Lake Wendouree, Victoria Park and the hospital precinct. The home sits on a large corner block of around 647m2 (approx.) with a landscaped garden that features a stunning mature Elm tree. Upon entrance you will be impressed by the polished floorboards and large windows retained in the process of transforming the property into a modern home. The kitchen has an attached meals area that flows perfectly to your outdoor undercover entertaining area. There is a large main lounge room with gas log heater as well as a second living area offering further space to unwind or alternatively use as a home office. There are four bedrooms, master with ensuite and walk in robe while all of the other bedrooms have built in storage. The main bathroom is two way and ...