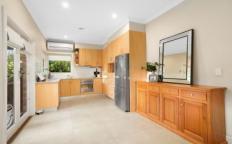

## 10 Exchange Street Newington VIC

This attractive red brick home is perfectly positioned within walking distance to prestigious Ballarat schools, Lake Wendouree, Victoria Park and the hospital precinct. The home sits on a large corner block of around 647m2 (approx.) with a landscaped garden that features a stunning mature Elm tree. Upon entrance you will be impressed by the polished floorboards and large windows retained in the process of transforming the property into a modern home. The kitchen has an attached meals area that flows perfectly to your outdoor undercover entertaining area. There is a large main lounge room with gas log heater as well as a second living area offering further space to unwind or alternatively use as a home office. There are four bedrooms, master with ensuite and walk in robe while all of the other bedrooms have built in storage. The main bathroom is two way and ...