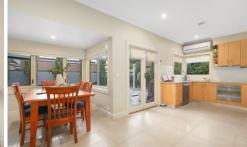

## 10 Exchange Street Newington VIC

This attractive red brick home is perfectly positioned within walking distance to prestigious Ballarat schools, Lake Wendouree, Victoria Park and the hospital precinct. The home sits on a large corner block of around 647m2 (approx.) with a landscaped garden that features a stunning mature Elm tree. Upon entrance you will be impressed by the polished floorboards and large windows retained in the process of transforming the property into a modern home. The kitchen has an attached meals area that flows perfectly to your outdoor undercover entertaining area. There is a large main lounge room with gas log heater as well as a second living area offering further space to unwind or alternatively use as a home office. There are four bedrooms, master with ensuite and walk in robe while all of the other bedrooms have built in storage. The main bathroom is two way and ...