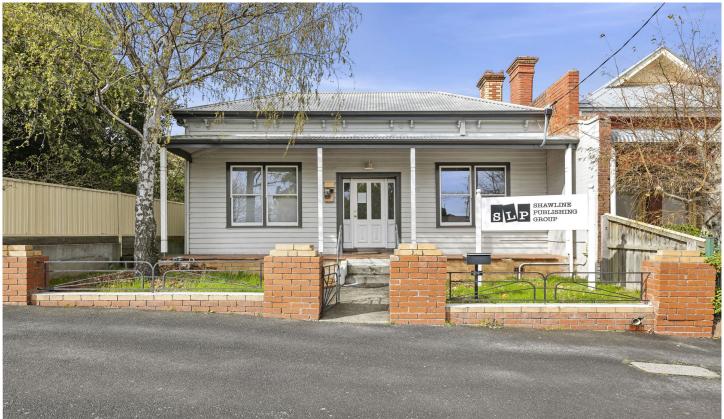

## 24 Victoria Street Bakery Hill VIC

This attractive Victorian Style Property has been adapted perfectly to suit an office/training use being located on prestigious Victoria Street on the doorstep to Ballarat's CBD ensuring high visibility for your organisation.

- \* Outstanding location providing excellent exposure
- \* Comprising office space and training/boardroom
- \* 5 office suites along with kitchen and bathroom facilities
- \* Training/boardroom located at the rear of the property with rear lane access and toilets/kitchenette is equipped to accommodate large groups
- \* Heating and cooling throughout
- \* Enviable exposure to passing traffic
- \* Available December 2024

Price : \$40,000 + GST + Outgoings pa

**Building Size**: 194 sqm **Land Size**: 328 sqm

View : https://www.ballaratrealestate.com.au/le

ase/vic/ballarat-western-district/bakery-h

ill/commercial/offices/8133784