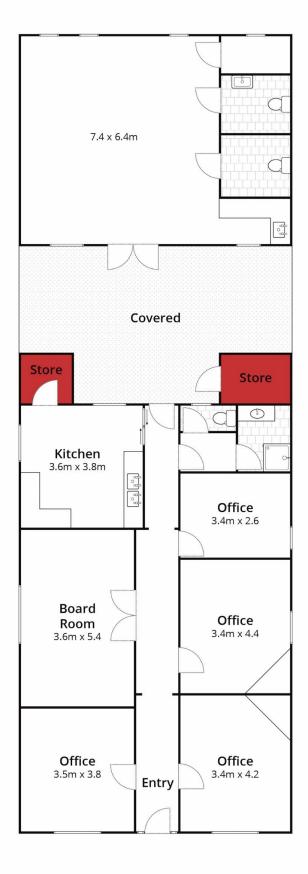

## 24 Victoria Street Bakery Hill VIC

This attractive Victorian Style Property has been adapted perfectly to suit an office/training use being located on prestigious Victoria Street on the doorstep to Ballarat's CBD ensuring high visibility for your organisation.

- \* Outstanding location providing excellent exposure
- \* Comprising office space and training/boardroom
- \* 5 office suites along with kitchen and bathroom facilities
- \* Training/boardroom located at the rear of the property with rear lane access and toilets/kitchenette is equipped to accommodate large groups
- \* Heating and cooling throughout
- \* Enviable exposure to passing traffic
- \* Available December 2024

Price : \$40,000 + GST + Outgoings pa

**Building Size**: 194 sqm **Land Size**: 328 sqm

View : https://www.ballaratrealestate.com.au/le

ase/vic/ballarat-western-district/bakery-h

ill/commercial/offices/8133784