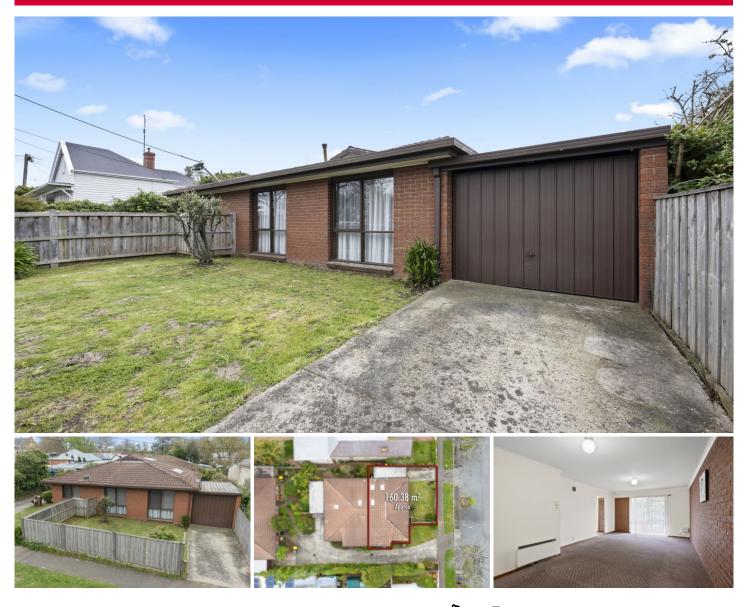

## 1/1014 Eyre Street Ballarat Central VIC

Positioned in one of Ballarat's most desirable areas, directly across from the Western Oval, walking distance to public transport, local schools, and Ballarat CBD. Ideal for first-time buyers, investors, or those seeking a low-maintenance lifestyle, this residence has everything you need.

The property features two spacious bedrooms with built-in robes, ample storage throughout, and a practical kitchen that overlooks a private enclosed front yard and features ample storage and bench space. It seamlessly flows into a spacious living and dining area, designed for relaxation and entertainment. The large bathroom is designed for comfort, featuring an oversized shower with ease of access and a toilet. With access directly from the home into the single car lockup garage, that has direct access to Eyre Street. The charming front yard is perfect for outdoor relaxatio ... 2 🎮 1 🚔 1 🚘

Price : \$385,000 - \$410,000

View : https://www.ballaratrealestate.com.au/sale/vic/ba llarat-western-district/ballarat-central/residential/u nit/8136834

Joshua Donaldson 5331 2233 0488141582