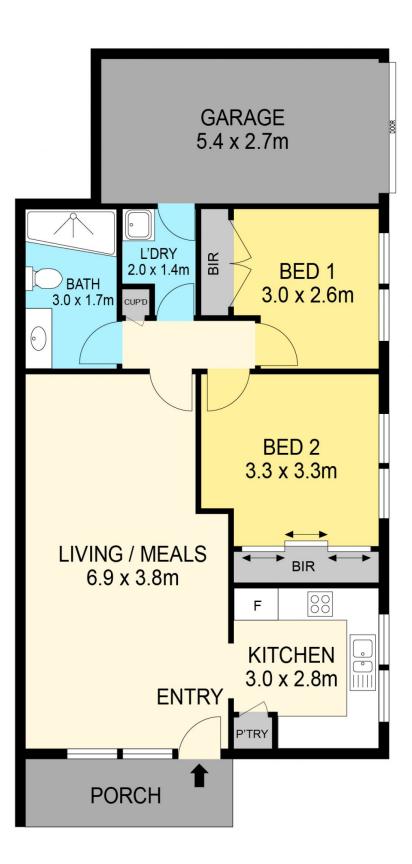

The property features two spacious bedrooms with built-in robes, ample storage throughout, and a practical kitchen that overlooks a private enclosed front yard and features ample storage and bench space. It seamlessly flows into a spacious living and dining area, designed for relaxation and entertainment. The large bathroom is designed for comfort, featuring an oversized shower with ease of access and a toilet. With access directly from the home into the single car lockup garage, that has direct access to Eyre Street. The charming front yard is perfect for outdoor relaxatio ... 2 🎮 1 🚔 1 🚘

## DISCLAIMER

PLANS SHOWN ARE FOR MARKETING PURPOSES ONLY, ALL DIMENSIONS ARE APPROXIMATE AND NOT TO SCALE. THEY ARE SUBJECT TO ERRORS AND INACCURACIES AND NO LIABILITY WILL BE ACCEPTED. INTERESTED PARTIES SHOULD MAKE THEIR OWN INQUIRES.