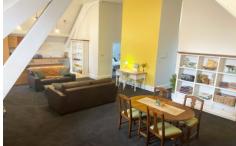

The property features a modernized open plan kitchen living with gas log heating with an additional gas heater. The two generous sized bedrooms are separated by the bathroom that boasts stylish fittings throughout.