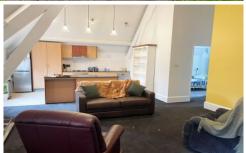

The property features a modernized open plan kitchen living with gas log heating with an additional gas heater. The two generous sized bedrooms are separated by the bathroom that boasts stylish fittings throughout.