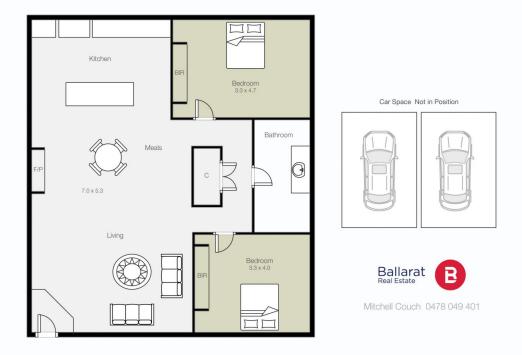

## 24/300 Gillies Street North Wendouree VIC

Located in the heart of the Gillies Street shopping strip is this beautiful two bedroom apartment. The apartment is conveniently located just minutes away from Lake Wendouree, Stockland shopping center, Wendouree train station and easy access to the Western Highway straight through to Melbourne.

The property features a modernized open plan kitchen living with gas log heating with an additional gas heater. The two generous sized bedrooms are separated by the bathroom that boasts stylish fittings throughout.

The apartment is secured within the old Monastery grounds and comes with two car parks, one being undercover. This is great opportunity to secure yourself a piece of Ballarat history with a modern touch.

## Unit 24 300 Gillies St Wendouree

This plan is for illustrative purposes only, floor plan proportions and scale are approximate. Plan prepared by PLP Ballarat © 2023 for Ballarat Real Estate.