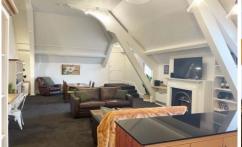

The property features a modernized open plan kitchen living with gas log heating with an additional gas heater. The two generous sized bedrooms are separated by the bathroom that boasts stylish fittings throughout.