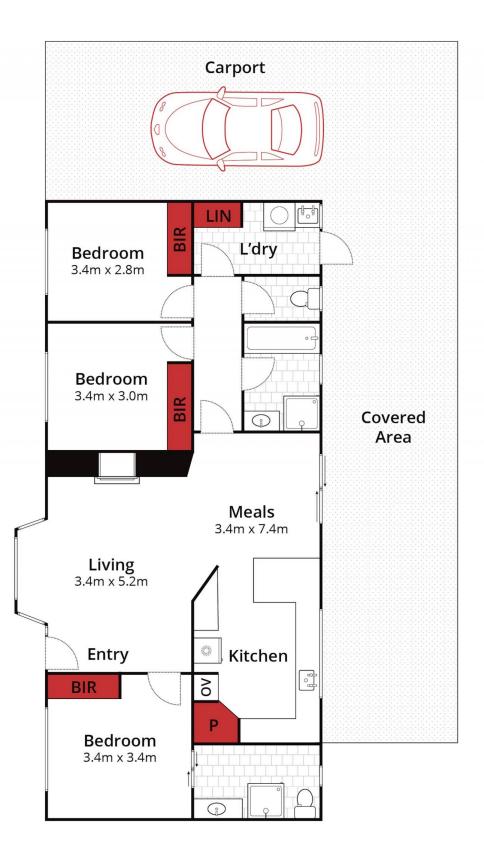

## 48 Bradby Avenue Mount Clear VIC

This recently renovated three-bedroom, two-bathroom home is the perfect blend of modern style and functional design, nestled on a generous 630m² corner block with convenient side access.

Upon entering, you'll immediately notice the sleek updates, including fresh paint and brand-new flooring throughout, giving the entire home a contemporary, polished look. The bedrooms are a standout feature, each showcasing beautifully designed feature walls that add character and a touch of warmth. Both the master and secondary bedrooms

Approx House Area 97m²
Approx Land Area 627m²

Whilst bwrm.com.au has made every attempt to ensure the accuracy of the floor plan contained here, measurements are approximate and no responsibility is taken for any error, omission, or mis-statement. This plan is for illustrative purposes only.