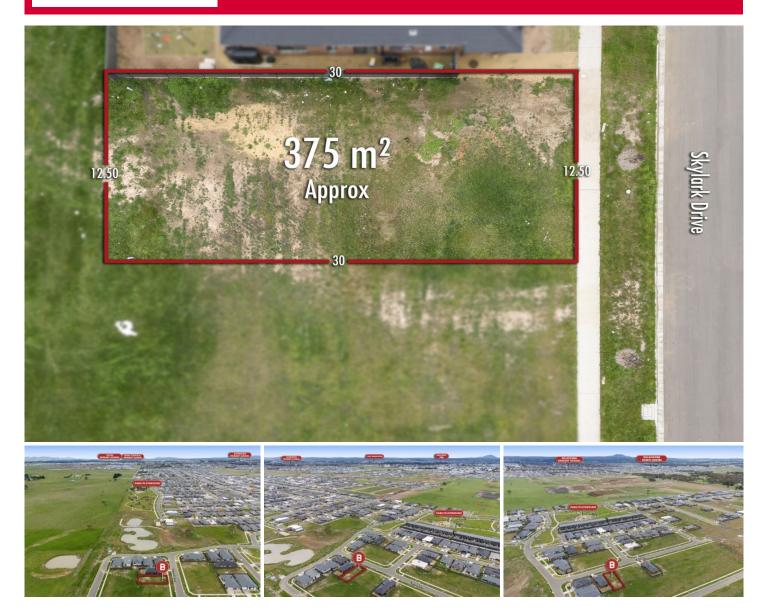

## 63 Skylark Drive Winter Valley VIC

Welcome to Conroy's Green Estate, a highly desirable location just a short drive from the Ballarat CBD and offering a fantastic opportunity on a titled block of approximately 375m2. Ideally situated within the prestigious Ballarat High School Zone, this prime position places you near the soon-to-be-completed Alluvium Coles supermarket and vibrant shopping precinct. Enjoy easy access to Delacombe and Lucas shopping centers, just a short drive away, providing the perfect balance of convenience and lifestyle in a rapidly growing community. Don't miss out on this exceptional opportunity - contact Lachlan Sylvia today for more details!

Price : \$275,000 - \$300,000

- Land Size : 375 sqm View : https://ww
  - : https://www.ballaratrealestate.com.au/sale/v ic/ballarat-western-district/winter-valley/resid ential/land/8143247

Lachlan Sylvia 03 53312233 0458 068 234