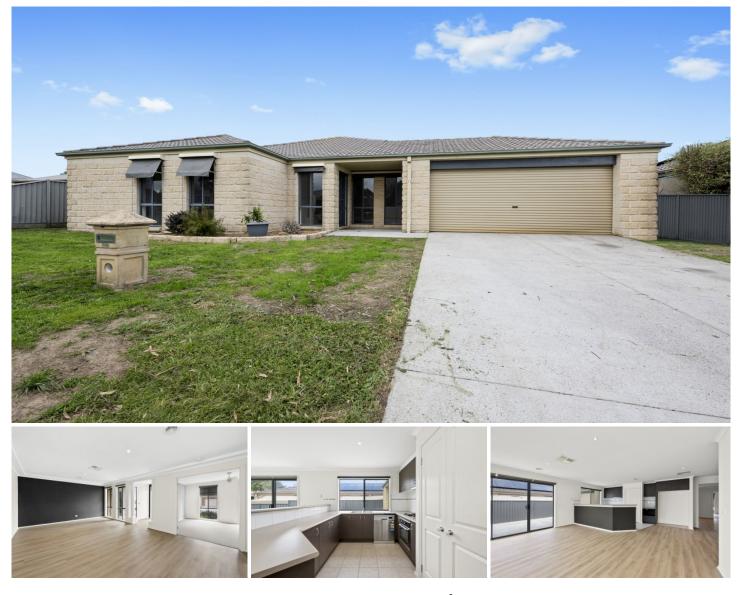

## 13 Cavendish Court Winter Valley VIC

Discover the perfect blend of modern comfort and practicality in this stunning sandstone residence, ideally located just a short walk and a 5-minute drive from Delacombe Town Centre. Enjoy easy access to a variety of amenities, shopping, and dining options.

This property features two separate living areas and an additional den space, providing versatile options for your lifestyle needs. Experience the spacious, light-filled open layout of the dining, lounge, and kitchen area, further enhanced by a patio equipped with plumbing for a gas BBQ-perfect for entertaining and family gatherings.

The stylish kitchen boasts a new dishwasher, electric oven, gas cooktop, and a central pantry with extensive cupboard storage. The breakfast bar is an ideal spot for relaxing