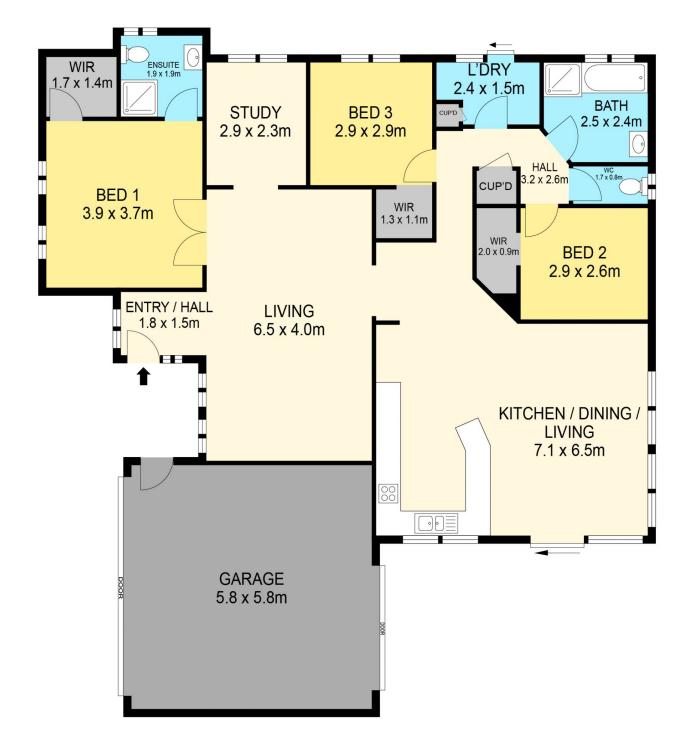

## 3 🛤 2 🚰 4 🚘

| Price                | : \$! |
|----------------------|-------|
| <b>Building Size</b> |       |
| Land Size            | : 67  |
| View                 | : ht  |

: \$500,000 - \$550,000

## DISCLAIMER

PLANS SHOWN ARE FOR MARKETING PURPOSES ONLY, ALL DIMENSIONS ARE APPROXIMATE AND NOT TO SCALE. THEY ARE SUBJECT TO ERRORS AND INACCURACIES AND NO LIABILITY WILL BE ACCEPTED. INTERESTED PARTIES SHOULD MAKE THEIR OWN INQUIRES.