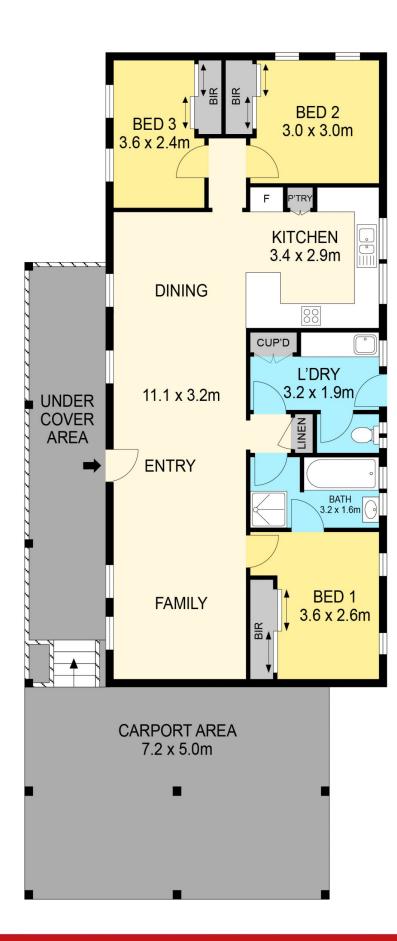

Chris Just 5331 2233 0438 235 293

PLANS SHOWN ARE FOR MARKETING PURPOSES ONLY, ALL DIMENSIONS ARE APPROXIMATE AND NOT TO SCALE. THEY ARE SUBJECT TO ERRORS AND INACCURACIES AND NO LIABILITY WILL BE ACCEPTED. INTERESTED PARTIES SHOULD MAKE THEIR OWN INQUIRES.