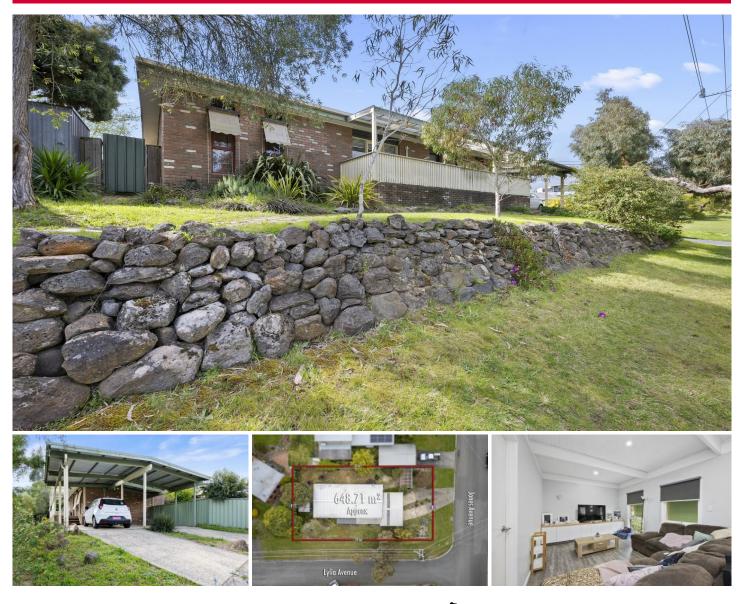

## **12 Jones Avenue Mount Clear VIC**

Nestled in the heart of Mount Clear, this charming brick home sits on a generous 649m2 (approx) block, offering space and convenience in an ideal location. Just moments away from highly regarded schools, both primary and secondary, as well as Federation University, this property is perfect for families prioritizing education. Nature lovers will appreciate the nearby bush lands with scenic trails for hiking and outdoor activities. Essential services are within easy reach, with Midvale Shopping Centre close by and the Ballarat CBD just a short drive away. The home features a classic brick façade, a double carport for off-street parking, and well-established gardens. A welcoming front veranda adds to its appeal. Inside, the house offers three bedrooms, all with built-in robes, and a central bathroom equipped with a shower, built-in bath, and vanity. A separate ...

## 3 🛤 1 🚔 2 🚘

- Price : \$475,000 \$500,000
- Land Size : 649 sqm

View : https://www.ballaratrealestate.com.au/sale/v ic/ballarat-western-district/mount-clear/resid ential/house/8143250

Lachlan Sylvia 03 53312233 0458 068 234