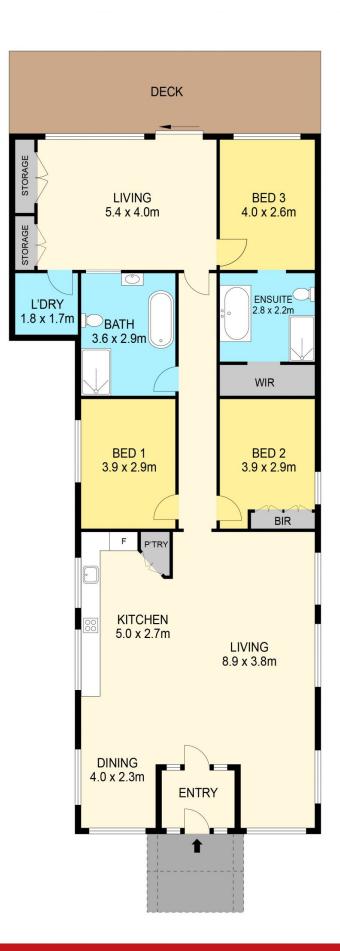

## 3 🛤 2 🚔 2 🚘

- Price : \$725,000 \$775,000
- Land Size : 855 sqm View : https://www
  - : https://www.ballaratrealestate.com.au/sale/v ic/ballarat-western-district/buninyong/reside ntial/house/8143252