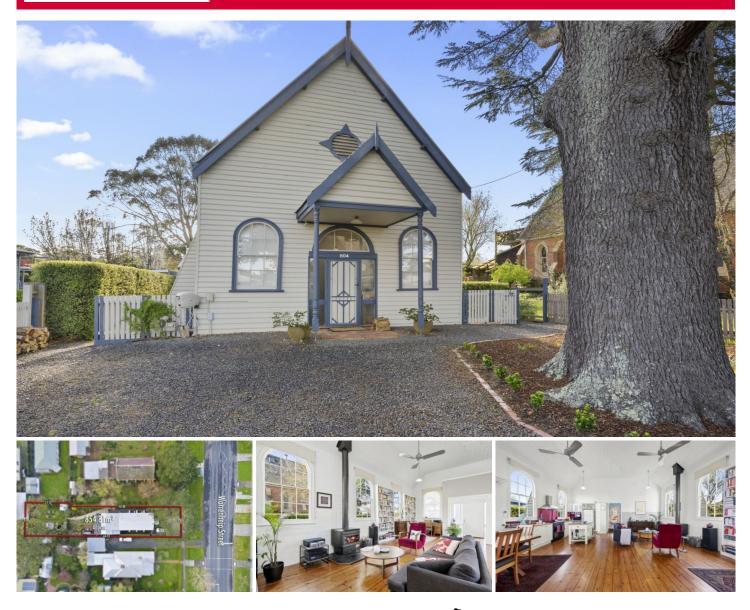

## 804 Warrenheip Street Buninyong VIC

Discover a truly remarkable residence in the heart of Buninyong! Set on an expansive 855m2 (approx) block, this captivating home effortlessly combines history, charm, and modern living, all within walking distance of local shops, cafes, eateries, and schools. Once a cherished church, this home is now a stunningly converted masterpiece, boasting a distinctive gabled roof and an elegant entrance with decorative trims that exude timeless character. The soft beige exterior, accented by bold dark blue trims, complements the property's classic design. Grand arched windows flood the interior with natural light, creating a warm and inviting atmosphere, while lush mature trees and a spacious gravel driveway add to the curb appeal and provide ample parking. Step inside to be greeted by soaring ceilings and gorgeous timber flooring that stretch across an airy open-plan ...