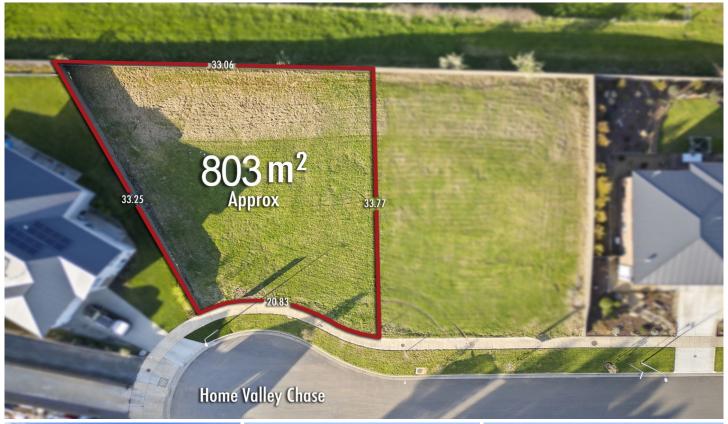

## 14 Home Valley Chase Brown Hill VIC

Situated in the scenic neighborhood of Brown Hill, this spacious 803m2 (approx.) titled block is the ideal canvas for your dream home (STCA). Just a short drive from the vibrant Ballarat CBD, it's also close to beautiful walking trails and the tranquil Kirks Reservoir, with convenient access to the Western Freeway. Surrounded by well-maintained properties, this prime location is ready for you to start building, offering endless potential for your future home. Enjoy breathtaking views and zoning for some of Ballarat's top schools. For more information call Lachlan Sylvia Today!

**Price**: \$385,000 - \$395,000

Land Size: 803 sqm

View : https://www.ballaratrealestate.com.au/sale/vic/ballarat-western-district/brown-hill/residen

tial/land/8143253

Lachlan Sylvia 03 53312233 0458 068 234