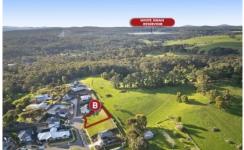

## 14 Home Valley Chase Brown Hill VIC

Situated in the scenic neighborhood of Brown Hill, this spacious 803m2 (approx.) titled block is the ideal canvas for your dream home (STCA). Just a short drive from the vibrant Ballarat CBD, it's also close to beautiful walking trails and the tranquil Kirks Reservoir, with convenient access to the Western Freeway. Surrounded by well-maintained properties, this prime location is ready for you to start building, offering endless potential for your future home. Enjoy breathtaking views and zoning for some of Ballarat's top schools. For more information call Lachlan Sylvia Today!