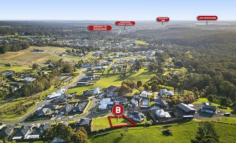

## 14 Home Valley Chase Brown Hill VIC

Situated in the scenic neighborhood of Brown Hill, this spacious 803m2 (approx.) titled block is the ideal canvas for your dream home (STCA). Just a short drive from the vibrant Ballarat CBD, it's also close to beautiful walking trails and the tranquil Kirks Reservoir, with convenient access to the Western Freeway. Surrounded by well-maintained properties, this prime location is ready for you to start building, offering endless potential for your future home. Enjoy breathtaking views and zoning for some of Ballarat's top schools. For more information call Lachlan Sylvia Today!