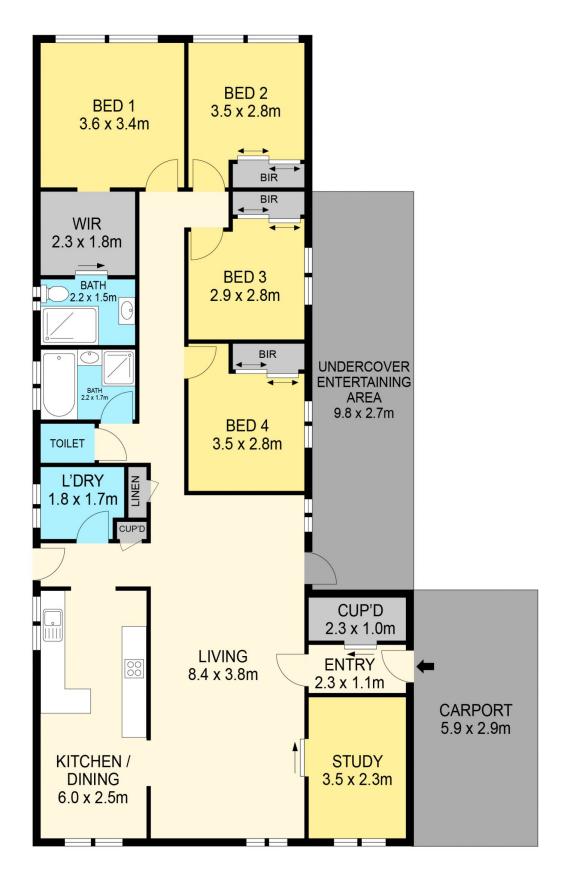

## 9 Cedric Street Wendouree VIC

Welcome to this charming family home, perfectly positioned in the heart of Wendouree on a generous 616m2 (approx) block. This property offers an unbeatable lifestyle, just moments away from Stocklands Wendouree, schools, parks, and all the essential amenities your family needs to thrive. As you arrive, you'll be greeted by an inviting brick veneer façade and beautifully maintained gardens bursting with vibrant blooms. A secure lock-up carport provides ample off-street parking, all enclosed behind a charming front fence for added privacy and security. Inside, freshly painted walls, stylish down lighting, and exposed beams create a warm and inviting atmosphere. The spacious master suite is a private retreat, complete with a walk-in robe and a stunning ensuite featuring a walk-in shower, floating vanity, and toilet. The three additional bedrooms, each with bui ...