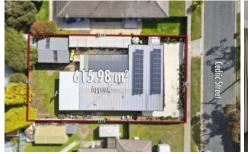

## 9 Cedric Street Wendouree VIC

Welcome to this charming family home, perfectly positioned in the heart of Wendouree on a generous 616m2 (approx) block. This property offers an unbeatable lifestyle, just moments away from Stocklands Wendouree, schools, parks, and all the essential amenities your family needs to thrive. As you arrive, you'll be greeted by an inviting brick veneer façade and beautifully maintained gardens bursting with vibrant blooms. A secure lock-up carport provides ample off-street parking, all enclosed behind a charming front fence for added privacy and security. Inside, freshly painted walls, stylish down lighting, and exposed beams create a warm and inviting atmosphere. The spacious master suite is a private retreat, complete with a walk-in robe and a stunning ensuite featuring a walk-in shower, floating vanity, and toilet. The three additional bedrooms, each with bui ...