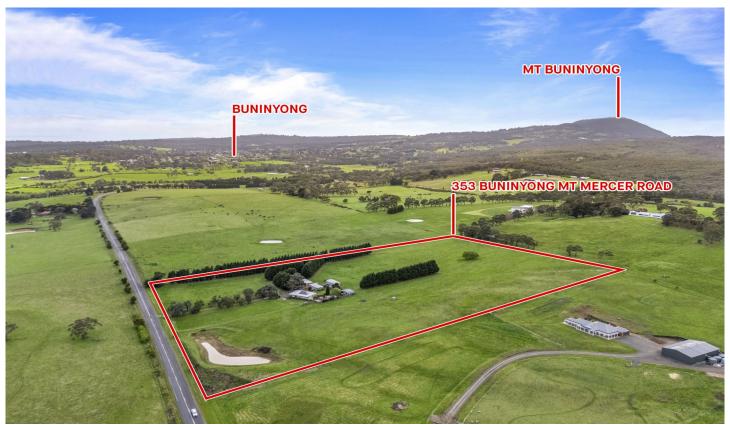

## 353 Buninyong-Mount Mercer Road Durham Lead VIC

Located just 4 minutes to Buninyong, 20 minutes from Ballarat and 50 minutes from Geelong, this charming three-bedroom weatherboard home is set on approximately 15 acres of fertile land. Perfect for those seeking a rural lifestyle, the home boasts three spacious bedrooms, two with built-in robes, and an updated central bathroom featuring a large shower and a separate toilet.