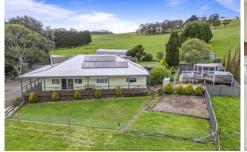

## 353 Buninyong-Mount Mercer Road Durham Lead VIC

Located just 4 minutes to Buninyong, 20 minutes from Ballarat and 50 minutes from Geelong, this charming three-bedroom weatherboard home is set on approximately 15 acres of fertile land. Perfect for those seeking a rural lifestyle, the home boasts three spacious bedrooms, two with built-in robes, and an updated central bathroom featuring a large shower and a separate toilet.

Outside, there is multiple machinery sheds, secure fencing, large yabbie stocked dam and two-car garage and an

3 🕮 1 🖺 4 🕰

Price : \$940,000 - \$990,000

Land Size: 15 Acres

View : https://www.ballaratrealestate.com.au/sale/v