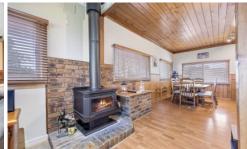

The heart of the home is the open-plan living and dining area, complete with a wood fire for cozy winters and split-system heating and cooling for year-round comfort. The kitchen offers ample cupboard space, an electric oven, and a cooktop, making it functional and inviting.