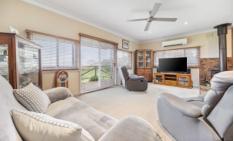

The heart of the home is the open-plan living and dining area, complete with a wood fire for cozy winters and split-system heating and cooling for year-round comfort. The kitchen offers ample cupboard space, an electric oven, and a cooktop, making it functional and inviting.