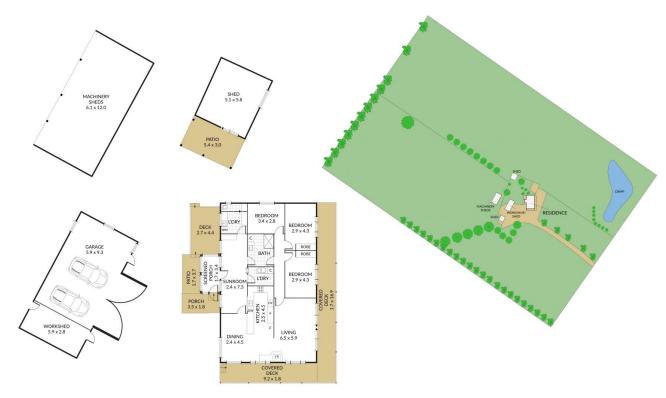

## 353 Buninyong-Mount Mercer Road Durham Lead VIC

Located just 4 minutes to Buninyong, 20 minutes from Ballarat and 50 minutes from Geelong, this charming three-bedroom weatherboard home is set on approximately 15 acres of fertile land. Perfect for those seeking a rural lifestyle, the home boasts three spacious bedrooms, two with built-in robes, and an updated central bathroom featuring a large shower and a separate toilet.

The heart of the home is the open-plan living and dining area, complete with a wood fire for cozy winters and split-system heating and cooling for year-round comfort. The kitchen offers ample cupboard space, an electric oven, and a cooktop, making it functional and inviting.

Outside, there is multiple machinery sheds, secure fencing, large yabbie stocked dam and two-car garage and an

3 🕮 1 🖺 4 🕰

Price : \$940,000 - \$990,000

Land Size: 15 Acres

View : https://www.ballaratrealestate.com.au/sale/v