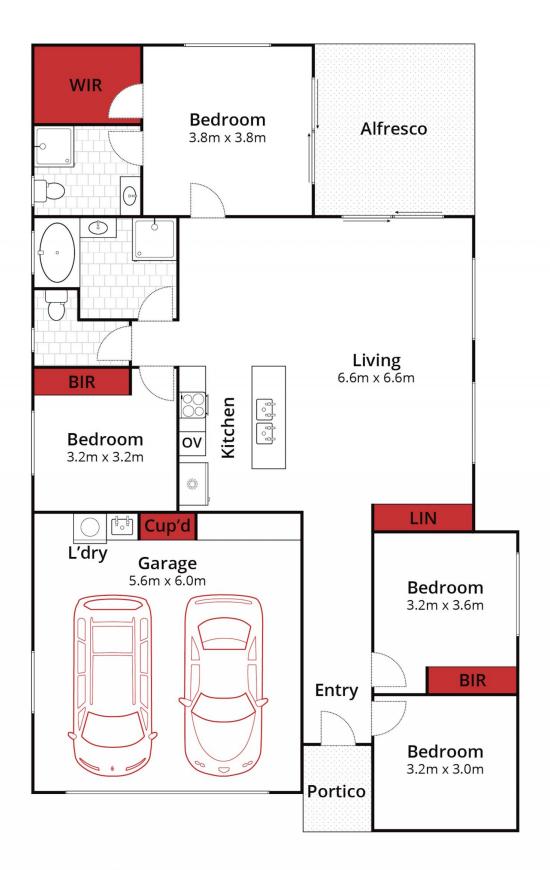

## 9 Emmy Drive Miners Rest VIC

Nestled in the charming landscape of Miners Rest, this exquisite home captivates with views of picturesque parklands and Burrumbeet Creek. Set on an approximately 471m2 allotment, the property generates \$460 per week in rent, with the tenant secured in lease until May 2025. Ideally located near Lucas Town Centre, Stockland Wendouree, schools, and offering easy access to the Western Highway. Boasting four bedrooms, including a master suite with a walk-in robe and ensuite. The home also features a kitchen equipped with gas cooking, a dishwasher, and ample storage, seamlessly flowing into an open-plan living and dining area that extends to an outdoor entertaining space. Year-round comfort is ensured with central heating, a split system, and ceiling fans throughout. The sizable yard adds family appeal, enhancing its rental potential. With essential services and ...

4 2 2 2

**Price**: \$530,000 - \$560,000

View: https://www.ballaratrealestate.com.au/sale/vic/ba llarat-western-district/miners-rest/residential/hous

e/8143263

David Morrison 5331 2233 0438 342 227

Chelsea Skewes 5331 2233 0448913072

Approx House Area 160m² 44 2 2 2 2 2 Whilst **bwrm.com.au** has made every attempt to ensure the accuracy of the