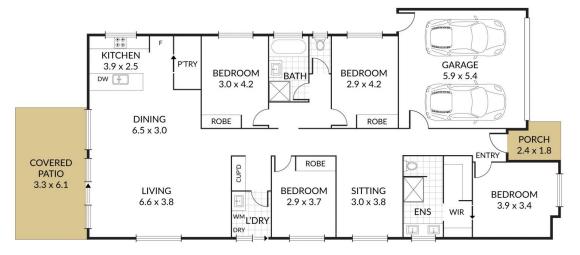

## 36 Erskine Road Winter Valley VIC

Welcome to 36 Erskine Road, Winter Valley. Upon entry you will be welcomed by the smart floor plan featuring a master bedroom with ensuite and walk-in robe while the remaining three bedrooms include built-in robes. With two living areas and a spacious open plan kitchen, meals and lounge with stainless steel appliances. The central modern bathroom includes a bath, shower vanity plus separate second toilet while the laundry offers side access to the covered patio. Further enhancements to the home include central heating throughout as well as evaporative cooling, spacious backyard with plenty room for the family and pets plus easy access to the ever-popular Delacombe & Lucas Town Centre with supermarkets, retail, education, and family park located across the road. Call Josh Horvat 0478 804 929 or James Waterhouse 0408 382 551 to view the property today.