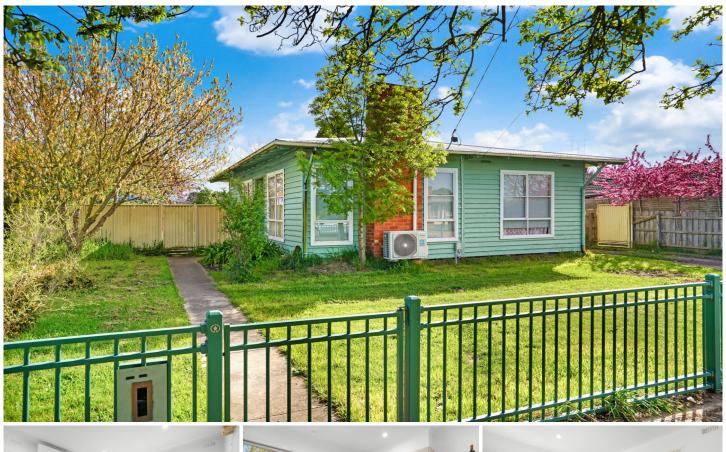

## 57 Wattle Avenue Wendouree VIC

This property offers an excellent investment opportunity, ideally located near Stockland Shopping Centre, schools, and the Eureka Homemaker Centre. It is currently generating \$370 per week in rent, with the Renter in lease until May 2025. Situated on a generous 724m² (approx.) allotment, the home features three well-sized bedrooms, a tidy kitchen with an adjacent meals area, and a spacious living room with street-facing windows. The sizable yard is perfect for families, enhancing its rental appeal. With essential services and amenities nearby, this property is well-positioned to generate consistent rental income, making it a valuable asset for any investor's portfolio.