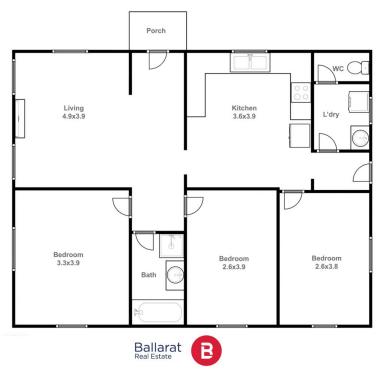

## 57 Wattle Avenue Wendouree VIC

This property offers an excellent investment opportunity, ideally located near Stockland Shopping Centre, schools, and the Eureka Homemaker Centre. It is currently generating \$370 per week in rent, with the Renter in lease until May 2025. Situated on a generous 724m² (approx.) allotment, the home features three well-sized bedrooms, a tidy kitchen with an adjacent meals area, and a spacious living room with street-facing windows. The sizable yard is perfect for families, enhancing its rental appeal. With essential services and amenities nearby, this property is well-positioned to generate consistent rental income, making it a valuable asset for any investor's portfolio.

## 57 Wattle Avenue Wendouree

David Morrison 0438 342 227

This plan is for illustrative purposes only, floor plan proportions and scale are approximate. Plan prepared by PLP Ballarat © 2024 for Ballarat Real Estate.