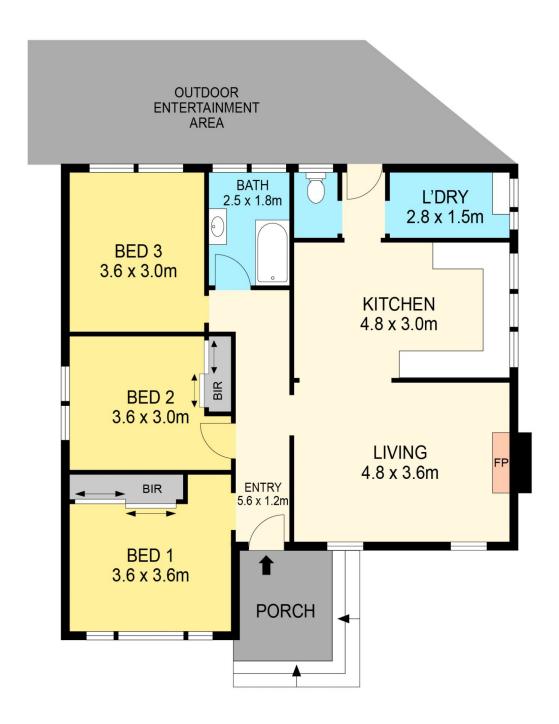

y, go to our website ballaratrealestate.com.au and press the BOOK INSPECTION button to register for a time that suits you.

Nestled in the heart of Sebastopol, this exquisite home sits on a spacious 628m2 (approx.) allotment, ensuring a comfortable living experience. Its prime location offers close proximity to both Primary & Secondary schools, supermarkets, The Delacombe Town Centre, and Midland HWY, making it an ideal place to call home. As you approach the house, you'll be captivated by its charming weatherboard façade, a concreted driveway with

3 📭 1 🖺 1 🗬

**Price** : \$380.00 per week

Land Size: 628 sqm

View: https://www.ballaratrealestate.com.au/lease/

vic/ballarat-western-district/sebastopol/resid

ential/house/8143530



Reynaldo Rilen 03 53312233



Leah Dickson 5331 2233