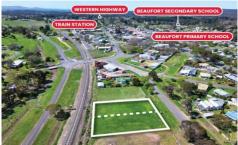

## 8-10 Burke Street Beaufort VIC

This large piece of land of around 1957m2 approx. is positioned in the heart of the Beaufort township with only a short walk to the Ballarat - Ararat train line and is equipped with a hospital, doctors, supermarket, chemist and a variety of shops. This piece of prime real estate is perfectly presented, level, cleared and recently fully fenced for your privacy and security, this is a great opportunity to build that ideal family home (STCA). With services available, sealed road frontage and views to the North and Mt Cole, this allotment offers it all. For more information contact the exclusive listing agent Dominic Morrison on 0409 557 461 today!