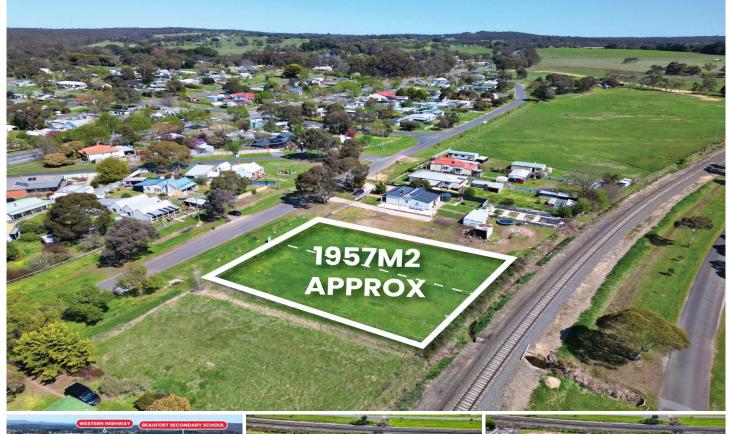

## 8-10 Burke Street Beaufort VIC

This large piece of land of around 1957m2 approx. is positioned in the heart of the Beaufort township with only a short walk to the Ballarat - Ararat train line and is equipped with a hospital, doctors, supermarket, chemist and a variety of shops. This piece of prime real estate is perfectly presented, level, cleared and recently fully fenced for your privacy and security, this is a great opportunity to build that ideal family home (STCA). With services available, sealed road frontage and views to the North and Mt Cole, this allotment offers it all. For more information contact the exclusive listing agent Dominic Morrison on 0409 557 461 today!

: \$230,000 - \$240,000 Price

Land Size: 1957 sqm

View : https://www.ballaratrealestate.com.au/sale/v ic/ballarat-western-district/beaufort/residenti

al/land/8144212

**Dominic Morrison** 5331 2233 0409 557 461