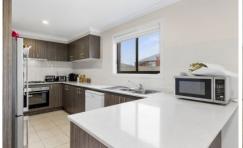

## 186 Majestic Way Winter Valley VIC

Located in the Winter Valley growth area, this property is within close proximity to the DTC shopping centre, food outlets and parks.

There are four bedrooms that are of a good size, the main features a built in wardrobe and an en-suite with modern fittings. The three remaining bedrooms have built in robes. The open plan kitchen/living area has a functional layout and is large in size. There is plenty of cupboard space, a dishwasher, gas cooktop and electric oven. In addition to the open plan living area there is a second space that could be used as a study or smaller second living room