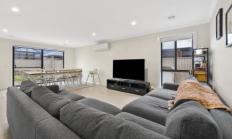

## 186 Majestic Way Winter Valley VIC

Located in the Winter Valley growth area, this property is within close proximity to the DTC shopping centre, food outlets and parks.

There are four bedrooms that are of a good size, the main features a built in wardrobe and an en-suite with modern fittings. The three remaining bedrooms have built in robes. The open plan kitchen/living area has a functional layout and is large in size. There is plenty of cupboard space, a dishwasher, gas cooktop and electric oven. In addition to the open plan living area there is a second space that could be used as a study or smaller second living room