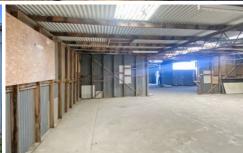

## 14C Wallis Street Delacombe VIC

Shed Three, 14C Wallis Street, Delacombe

Annual Rent: \$13,000 plus GST & Outgoings

Zoning: Industrial 1

This large industrial space offers a versatile layout, ideal for a wide range of uses. The location provides an excellent opportunity for businesses looking to expand or establish themselves in a growing industrial hub.

Contact Kyra 0478 435 725 to arrange an inspection

**Price** : \$13,000 per annum + GST + Outgoings **Building Size** : 200 sqm

View : https://

: https://www.ballaratrealestate.com.au/le ase/vic/ballarat-western-district/delacom be/commercial/industrial/8146524