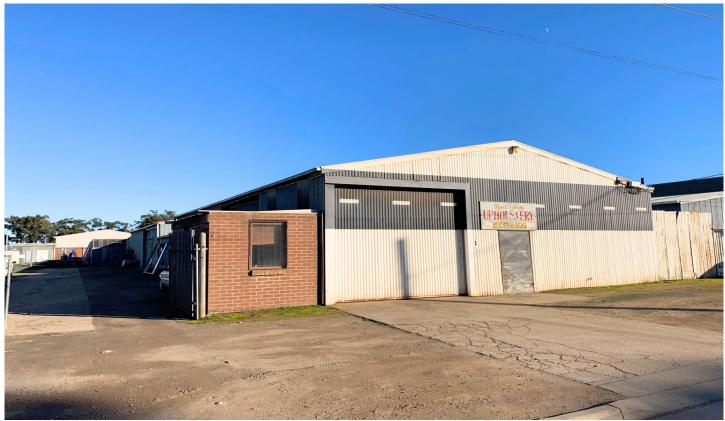

## 14C Wallis Street Delacombe VIC

Shed Three, 14C Wallis Street, Delacombe

Annual Rent: \$13,000 plus GST & Outgoings

Zoning: Industrial 1

This large industrial space offers a versatile layout, ideal for a wide range of uses. The location provides an excellent opportunity for businesses looking to expand or establish themselves in a growing industrial hub.

Contact Kyra 0478 435 725 to arrange an inspection

**Price** : \$13,000 per annum + GST + Outgoings **Building Size** : 200 sqm

View : https://

: https://www.ballaratrealestate.com.au/le ase/vic/ballarat-western-district/delacom be/commercial/industrial/8146524