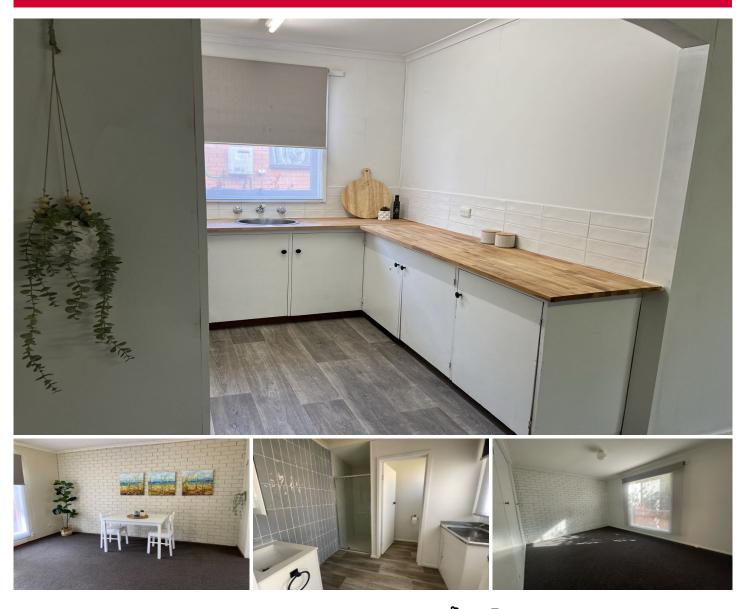

This two bedroom brick veneer flat is part of a well-maintained complex, located just off Creswick Road. The flat is within walking distance of public transport, shops, Lake Wendouree and sporting facilities. The property contains two bedrooms with new carpet, one with built in robes, an open plan lounge area with split system and an adjoining kitchen with electric oven. The bathroom and laundry are combined and offer an updated shower recess, vanity unit, toilet and wash trough, tile feature wall and new floor coverings. Other features of the property