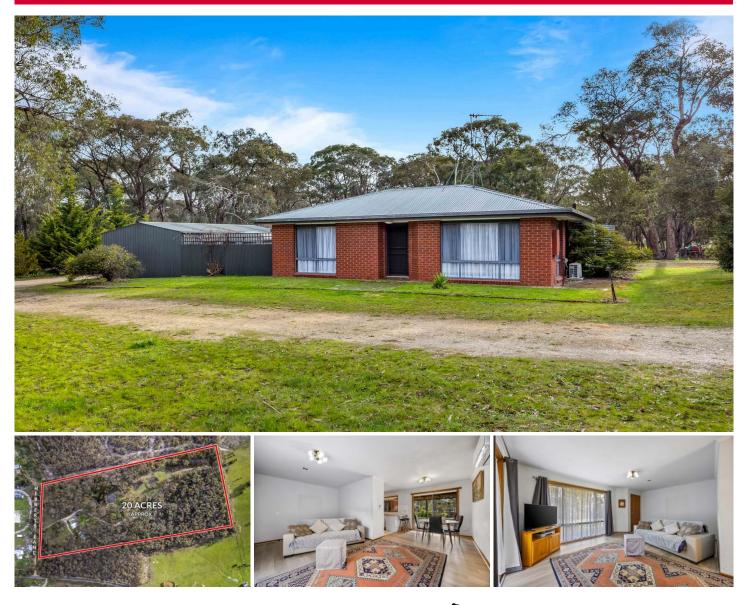

## 10 Herberts Lane Smythesdale VIC

Located just a short drive from the popular township of Smythesdale, this home offers a peaceful rural escape while remaining conveniently close to essential amenities, including shops, medical services, and a local primary school. Set on approximately 20 acres of mostly bushland, this property provides a tranquil lifestyle with plenty of space to enjoy.

The brick home features two good-sized bedrooms and a comfortable living area equipped with a split system to ensure year-round comfort. The open kitchen, with ample cupboard space and an electric stove, the dining area offers scenic views via the glass sliding doors.

The bathroom with a separate bath and shower adds to the home's functional appeal, while a rear BBQ area outside

| 2 🎮 1 | 8 🛱 |
|-------|-----|
|-------|-----|

| Pr | ice | - : | \$ | 5 | 9 | 0, | 00 | 0 |
|----|-----|-----|----|---|---|----|----|---|
| -  | -   |     | -  | - | - |    |    |   |