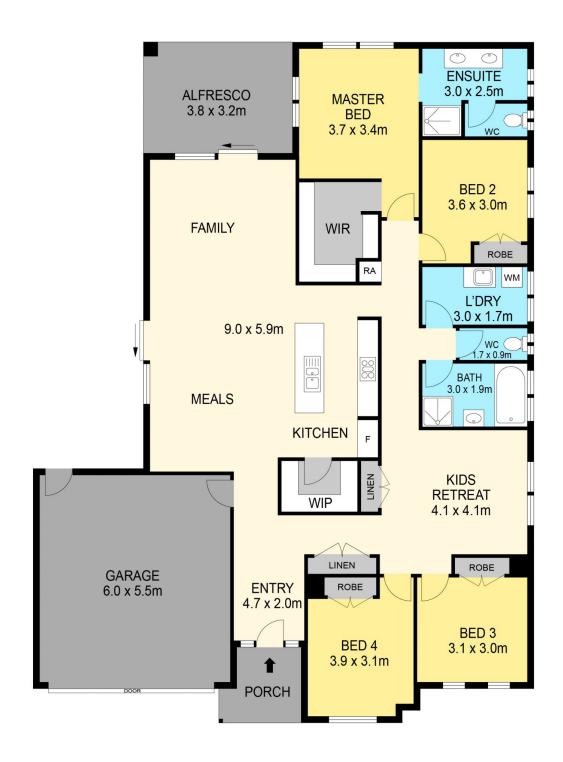

## 20 Mullingar Drive Alfredton VIC

Nestled in the sought-after Ballymanus Estate, this stunning property spans a generous 639m<sup>2</sup> (approx), providing ample space for comfortable family living. Enjoy the convenience of nearby Lucas Town Centre, Delacombe Town Centre, parks, and the future Alluvium shopping complex, all within the Ballarat High School zone. The home welcomes you with a stylish brick veneer facade featuring modern rendered accents, complemented by a vibrant front garden and ample off-street parking with convenient side access. Inside, discover four spacious bedrooms designed with comfort in mind. The master suite, set privately at the rear, boasts a large walk-in robe, air conditioning, and a luxury ensuite complete with double vanity, roomy shower with a tiled niche, and a separate WC. The additional bedrooms include built-in robes and share a central bathroom with a single vani ...