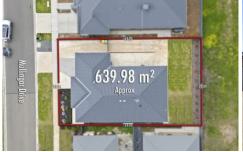

## 20 Mullingar Drive Alfredton VIC

Nestled in the sought-after Ballymanus Estate, this stunning property spans a generous 639m<sup>2</sup> (approx), providing ample space for comfortable family living. Enjoy the convenience of nearby Lucas Town Centre, Delacombe Town Centre, parks, and the future Alluvium shopping complex, all within the Ballarat High School zone. The home welcomes you with a stylish brick veneer facade featuring modern rendered accents, complemented by a vibrant front garden and ample off-street parking with convenient side access. Inside, discover four spacious bedrooms designed with comfort in mind. The master suite, set privately at the rear, boasts a large walk-in robe, air conditioning, and a luxury ensuite complete with double vanity, roomy shower with a tiled niche, and a separate WC. The additional bedrooms include built-in robes and share a central bathroom with a single vani ...

4 🗀 2 🔁 2 🕰

**Price**: \$695,000 - \$745,000

Land Size: 639 sqm

View : https://www.ballaratrealestate.com.au/sale/v

ic/ballarat-western-district/alfredton/residenti

al/house/8149601

Lachlan Sylvia 03 53312233 0458 068 234