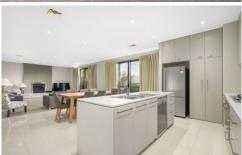

## 9 Sage Close Alfredton VIC

Positioned at the start of the path leading to the 10th hole at the prestigious Ballarat Golf Club is the high quality three bedroom low maintenance home. With a secure automatic gate at the front of the complex your privacy, and peace of mind is a theme that is carried on at the property with its own security system and security doors. The kitchen, meals and living are open plan and enjoy full view of the rear yard. The kitchen has quality appliances and stone bench tops. The house is serviced by central heating and cooling but the lounge also has a gas log fire. The master bedroom has ensuite and walk in robe while the other bedrooms have built in robes and bathroom via private hall way. Outside you have a sunny deck that overlooks landscaped gardens as well as a double remote garage with drive through access for the golf cart. This is your opportunity to ...