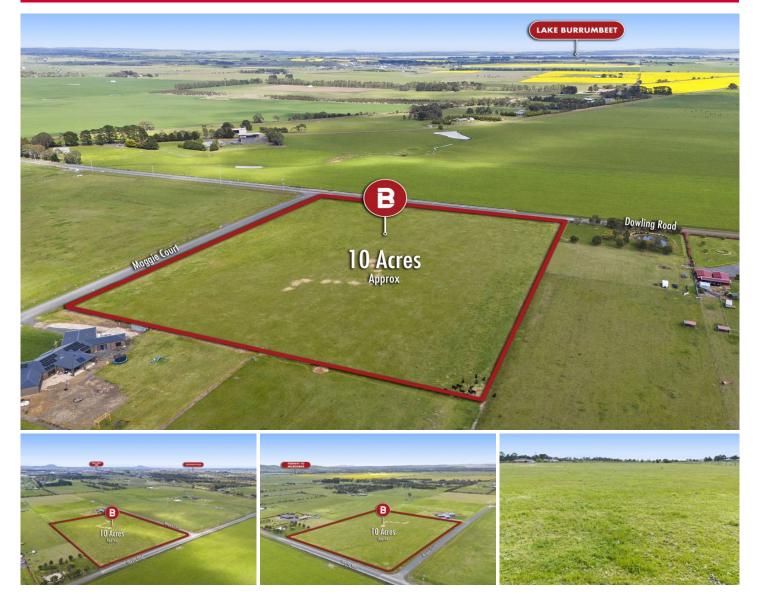

## 11 Maggie Court Mitchell Park VIC

The opportunity to own a parcel of land this size and this close to the CBD has all but become a distant memory until now.

This 10-acre property is part of a rural development consisting of 11 properties all over 10 acres but not all the same. This allotment has the premium advantage of being clear of significate overlay giving you the freedom to build were you desire (STCA), concept plans are available and will add significate value to those looking to get building a dream home faster.

The allotment is the most North Western allotment and has uninterrupted views of the Waubra mountains with farmland situated to the west preventing neighbors from obstructing these views and enjoyment.